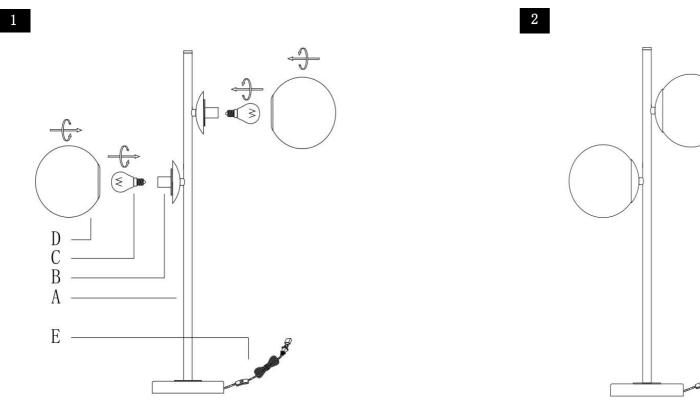

## Part List and Hardware List

| PIECE | DESCRIPTION | PICTURE | QUANTITY | PIECE | DESCRIPTION | PICTURE                                                                                                                                                                                                                                                                                                                                                                                                                                                                                                                                                                                                                                                                                                                                                                                                                                                                                                                                                                                                                                                                                                                                                                                                                                                                                                                                                                                                                                                                                                                                                                                                                                                                                                                                                                                                                                                                                                                                                                                                                                                                                                                        | QUANTITY |
|-------|-------------|---------|----------|-------|-------------|--------------------------------------------------------------------------------------------------------------------------------------------------------------------------------------------------------------------------------------------------------------------------------------------------------------------------------------------------------------------------------------------------------------------------------------------------------------------------------------------------------------------------------------------------------------------------------------------------------------------------------------------------------------------------------------------------------------------------------------------------------------------------------------------------------------------------------------------------------------------------------------------------------------------------------------------------------------------------------------------------------------------------------------------------------------------------------------------------------------------------------------------------------------------------------------------------------------------------------------------------------------------------------------------------------------------------------------------------------------------------------------------------------------------------------------------------------------------------------------------------------------------------------------------------------------------------------------------------------------------------------------------------------------------------------------------------------------------------------------------------------------------------------------------------------------------------------------------------------------------------------------------------------------------------------------------------------------------------------------------------------------------------------------------------------------------------------------------------------------------------------|----------|
| A     | Lamp body   |         | 1X       | D     | Shade       |                                                                                                                                                                                                                                                                                                                                                                                                                                                                                                                                                                                                                                                                                                                                                                                                                                                                                                                                                                                                                                                                                                                                                                                                                                                                                                                                                                                                                                                                                                                                                                                                                                                                                                                                                                                                                                                                                                                                                                                                                                                                                                                                | 2X       |
| В     | Socket      |         | 2X       | Ш     | Cord        | Contraction of the second seco | 1X       |
| С     | Bulb        |         | 2X       |       |             |                                                                                                                                                                                                                                                                                                                                                                                                                                                                                                                                                                                                                                                                                                                                                                                                                                                                                                                                                                                                                                                                                                                                                                                                                                                                                                                                                                                                                                                                                                                                                                                                                                                                                                                                                                                                                                                                                                                                                                                                                                                                                                                                |          |

#### Step 1

Put the lamp base(A) on the table. Insert the Bulb(C) into the Socket(B). Put the shade(D) onto the Socket(B). Be careful not to twist the power cord and tighten securely

**ENJOY YOUR LAMP**