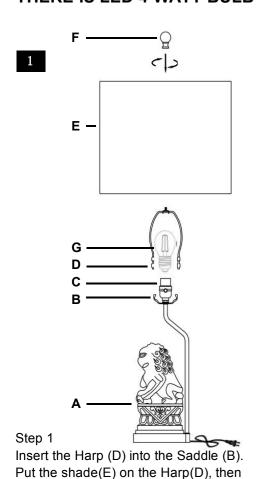

## Part List and Hardware List

| PIECE | DESCRIPTION | PICTURE | QUANTITY | PIECE | DESCRIPTION | PICTURE | QUANTITY |
|-------|-------------|---------|----------|-------|-------------|---------|----------|
| А     | Lamp base   |         | 1X       | Е     | Shade       |         | 1X       |
| В     | Saddle      |         | 1X       | F     | Finial      |         | 1X       |
| С     | Socket      |         | 1X       | G     | Bulb        |         | 1X       |
| D     | Harp        |         | 1X       |       |             |         |          |

# PLEASE USE ON/OFF TYPE"A" BULB MAX 40-WATT OR CFL BULB MAX 13-WATT OR LED BULB MAX 9-WATT THERE IS LED 4-WATT BULB IN THE BOX

tighten the Finial (F)into the Harp (D)