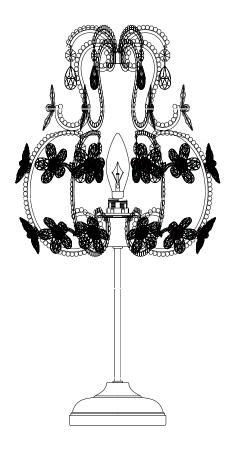

der than the other) as a safety feature to reduce the risk of electric shock. this plug will fit in a polarized outlet only one way, if the plug does not fit fully in the outlet, reverse the plug, if it still does not fit, contact a qualified electrician. Never use with an extension cord unless the plug can be fully inserted. do not attempt to disgard this safety feature.

# **Part List and Hardware List**

| PIECE | DESCRIPTION | PICTURE | QUANTITY | PIECE | DESCRIPTION | PICTURE | QUANTITY |
|-------|-------------|---------|----------|-------|-------------|---------|----------|
| Α     | Socket Ring |         | 1X       | С     | Frame       |         | 1X       |
| В     | Lamp Body   |         | 1X       | D     | Bulb        |         | 1X       |

Product Dimensions: Ø11.5 X 20.5"H



# **PREPARATION**

Before beginning assembly of product, make sure all parts are present. Compare parts with package contents list and hardware contents list. If any part is missing or damaged, do not attempt to assemble the product. Estimated Assembly Time: 6 minutes.

# PLEASUE USE TYPE"B" BULB MAX 40-WATT OR CFL BULB MAX 13-WATT OR LED MAX 9-WATT THERE IS 1 X 4W LED BULB IN THE BOX.



Step 1
Unscrew the Socket Ring(A) from the Lamp Body(B).
Place the Frame(C) onto the socket of the Lamp Body(B).
Fix the Frame(C) in place by turning the Socket Ring(A) clockwise till tight.



Step 2 Insert the bulb(D) into the socket.



Step 3
Put the light on a level surface to check if everything is stable.

# **ENJOY YOUR LAMP**