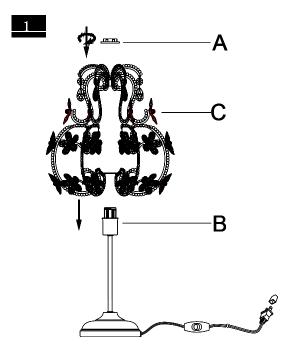

# PLEASUE USE TYPE"B" BULB MAX 40-WATT OR CFL BULB MAX 13-WATT OR LED MAX 9-WATT THERE IS 1 X 4W LED BULB IN THE BOX.

Step 1
Unscrew the Socket Ring(A) from the Lamp Body(B).
Place the Frame(C) onto the socket of the Lamp Body(B).
Fix the Frame(C) in place by turning the Socket Ring(A) clockwise till tight.