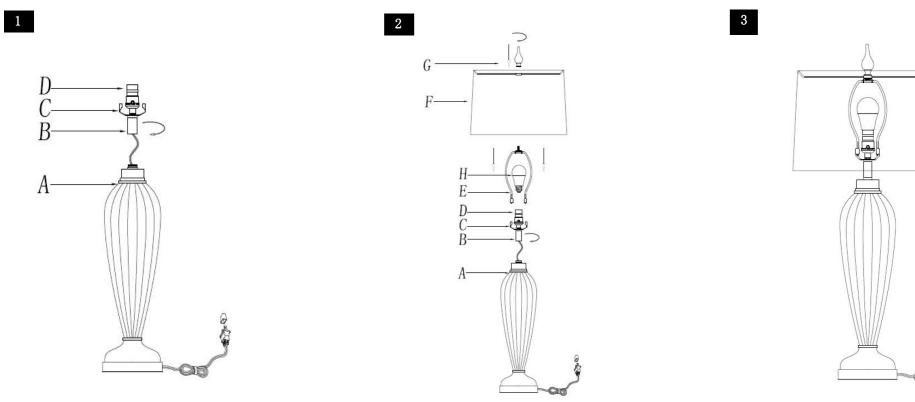

## Part List and Hardware List

| PIECE   | DESCRIPTION | PICTURE                                                                                                                                                                                                                                                                                                                                                                                                                                                                                                                                                                                                                                                                                                                                                                                                                                                                                                                                                                                                                                                                                                                                                                                                                                                                                                                                                                                                                                                                                                                                                                                                                                                                                                                                                                                                                                                                            | QUANTITY | PIECE | DESCRIPTION | PICTURE       | QUANTITY |
|---------|-------------|------------------------------------------------------------------------------------------------------------------------------------------------------------------------------------------------------------------------------------------------------------------------------------------------------------------------------------------------------------------------------------------------------------------------------------------------------------------------------------------------------------------------------------------------------------------------------------------------------------------------------------------------------------------------------------------------------------------------------------------------------------------------------------------------------------------------------------------------------------------------------------------------------------------------------------------------------------------------------------------------------------------------------------------------------------------------------------------------------------------------------------------------------------------------------------------------------------------------------------------------------------------------------------------------------------------------------------------------------------------------------------------------------------------------------------------------------------------------------------------------------------------------------------------------------------------------------------------------------------------------------------------------------------------------------------------------------------------------------------------------------------------------------------------------------------------------------------------------------------------------------------|----------|-------|-------------|---------------|----------|
| A.B.C.D | Lamp base   | and the second sec | 1X       | E     | Harp        |               | 1X       |
| В       | Neck        |                                                                                                                                                                                                                                                                                                                                                                                                                                                                                                                                                                                                                                                                                                                                                                                                                                                                                                                                                                                                                                                                                                                                                                                                                                                                                                                                                                                                                                                                                                                                                                                                                                                                                                                                                                                                                                                                                    | 1X       | F     | Shade       |               | 1X       |
| С       | Saddle      |                                                                                                                                                                                                                                                                                                                                                                                                                                                                                                                                                                                                                                                                                                                                                                                                                                                                                                                                                                                                                                                                                                                                                                                                                                                                                                                                                                                                                                                                                                                                                                                                                                                                                                                                                                                                                                                                                    | 1X       | G     | Finial      | $\mathcal{L}$ | 1X       |
| D       | Socket      |                                                                                                                                                                                                                                                                                                                                                                                                                                                                                                                                                                                                                                                                                                                                                                                                                                                                                                                                                                                                                                                                                                                                                                                                                                                                                                                                                                                                                                                                                                                                                                                                                                                                                                                                                                                                                                                                                    | 1X       | Н     | Bulb        |               | 1X       |

#### Step 1

Pull power cord to connect the Neck (B) to the Base (A). Screw the Neck (B) onto the Lamp base (A) Be careful not to twist the power cord and tighten securely

### Step 2

Insert the Harp (E) into the Saddle (C). Put the shade(F) on the Harp(E),then tighten the Finial (G)into the Harp (E) Insert the bulb(H) into the socket(D).

Step 3 Put the light on a level surface to check if everything is stable.