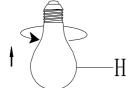

# **Grounding Instructions:**

- a) For installation in the United States: Wrap ground wire from outlet box around green ground screw on mounting bracket, no less than 2" from wire end. Tighten ground screw. If fixture is supplied with a ground wire, connect to outlet ground wire with a wire connector.
- b) For installation in Canada: If fixture is supplied with ground wire, wrap ground wire around green grounding screw on mounting bracket. Tighten ground screw.
- 5. Install bulbs(H). Be sure to use light bulb(s) with wattage no greater than specified on this fixture. Always make sure that electrical current is turned off before changing bulbs.

PLEASUE USE TYPE"A" BULB MAX 40-WATT OR CFL BULB MAX 13-WATT OR LED MAX 9-WATT THERE ARE 3 X 4W LED BULBS IN THE BOX.