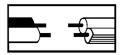

| Connect, Hot, Black or Red Outlet Supply Wire to:            | Connect, Neutral, White Outlet Supply Wire to:            |  |  |
|--------------------------------------------------------------|-----------------------------------------------------------|--|--|
| Black                                                        | White                                                     |  |  |
| * Parallel Cord (round & smooth)                             | * Parallel Cord (square & ridged)                         |  |  |
| Clear, Brown, Gold or Black without Tracer (colored stripes) | Clear, Brown, Gold or Black with Tracer (colored stripes) |  |  |
| Insulated Wire (not green) with copper metal conductor       | Insulated Wire (not green) with Silver metal conductor.   |  |  |

\*Note: When parallel wire (SPT I & SPT II) is used. The neutral wire is square shaped and ridged and the hot wire will be round in shape and smooth. (See Illustration on left.)