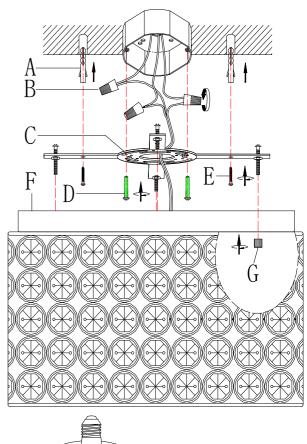

## Part List and Hardware List

| PIECE | DESCRIPTION         | PICTURE    | QUANTITY | PIECE | DESCRIPTION   | PICTURE                                                                                                                                                                                                                                                                                                                                                                                                                                                                                                                                                                                                                                                                                                                                                                                                                                                                                                                                                                                                                                                                                                                                                                                                                                                                                                                                                                                                                                                                                                                                                                                                                                                                                                                                                                                                                                                                                                                                                                                                                                                                                                                        | QUANTITY |
|-------|---------------------|------------|----------|-------|---------------|--------------------------------------------------------------------------------------------------------------------------------------------------------------------------------------------------------------------------------------------------------------------------------------------------------------------------------------------------------------------------------------------------------------------------------------------------------------------------------------------------------------------------------------------------------------------------------------------------------------------------------------------------------------------------------------------------------------------------------------------------------------------------------------------------------------------------------------------------------------------------------------------------------------------------------------------------------------------------------------------------------------------------------------------------------------------------------------------------------------------------------------------------------------------------------------------------------------------------------------------------------------------------------------------------------------------------------------------------------------------------------------------------------------------------------------------------------------------------------------------------------------------------------------------------------------------------------------------------------------------------------------------------------------------------------------------------------------------------------------------------------------------------------------------------------------------------------------------------------------------------------------------------------------------------------------------------------------------------------------------------------------------------------------------------------------------------------------------------------------------------------|----------|
| A     | anchor screw        |            | 4X       | E     | tapping screw | - Automotion (The Control of the Con | 4X       |
| В     | wire connector      | 69         | 3X       | F     | Lampbody      |                                                                                                                                                                                                                                                                                                                                                                                                                                                                                                                                                                                                                                                                                                                                                                                                                                                                                                                                                                                                                                                                                                                                                                                                                                                                                                                                                                                                                                                                                                                                                                                                                                                                                                                                                                                                                                                                                                                                                                                                                                                                                                                                | 1X       |
| С     | mounting<br>bracket |            | 1X       | G     | Straight nut  |                                                                                                                                                                                                                                                                                                                                                                                                                                                                                                                                                                                                                                                                                                                                                                                                                                                                                                                                                                                                                                                                                                                                                                                                                                                                                                                                                                                                                                                                                                                                                                                                                                                                                                                                                                                                                                                                                                                                                                                                                                                                                                                                | 4X       |
| D     | mounting<br>screw   | (pronounce | 2X       | Н     | bulb          |                                                                                                                                                                                                                                                                                                                                                                                                                                                                                                                                                                                                                                                                                                                                                                                                                                                                                                                                                                                                                                                                                                                                                                                                                                                                                                                                                                                                                                                                                                                                                                                                                                                                                                                                                                                                                                                                                                                                                                                                                                                                                                                                | 3X       |

- 1.Hit the plastic gerk(A) to the celling
- 2.Fix the mounting bracket(C) onto the outlet box and ceiling with mounting screw(D)and tapping screw (E).
- 3. Make the wire connectors(B), following the reference chart listed below.
- 4.Fix lampbody(F) with the straight nut (G) onto the mounting bracket (C)screw it.

# **Grounding Instructions:**

- a) For installation in the United States: Wrap ground wire from outlet box around green ground screw on mounting bracket, no less than 2" from wire end. Tighten ground screw. If fixture is supplied with a ground wire, connect to outlet ground wire with a wire connector.
- b) For installation in Canada: If fixture is supplied with ground wire, wrap ground wire around green grounding screw on mounting bracket. Tighten ground screw.
- 5. Install bulbs(H). Be sure to use light bulb(s) with wattage no greater than specified on this fixture. Always make sure that electrical current is turned off before changing bulbs.