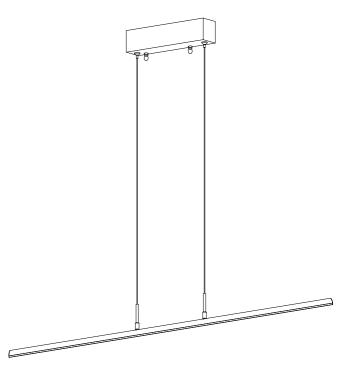

| 1X       | G     | mounting<br>screw |         | 2X       |
| D     | machine screw       | W The state of the | 2X       | Н     | the metal plate   |         | 2X       |



Model#: JYL7023A / JYL7023B
Product Dimensions:L39.5"xW4.25"x H4.5"



#### **PREPARATION**

Before beginning assembly of product, make sure all parts are present. Compare parts with package contents list and hardware contents list. If any part is missing or damaged, do not attempt to assemble the product. Estimated Assembly Time: 20 minutes.

- 1. Fix the mounting bracket(B) to the outlet box with machine screw(D).
- 2. Make wire connections, with wire connectors(A), following the reference chart listed below.

| Connect, Hot, Black or Red Outlet Supply Wire to:            | Connect, Neutral, White Outlet Supply Wire to:            |  |  |
|--------------------------------------------------------------|-----------------------------------------------------------|--|--|
| Black                                                        | White