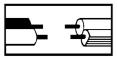

- 1. Fix the mounting bracket(B) to the outlet box with machine screw(D).
- 2. Make wire connections, with wire connectors(A), following the reference chart listed below.

| Connect, Hot, Black or Red Outlet Supply Wire to:            | Connect, Neutral, White Outlet Supply Wire to:            |  |  |
|--------------------------------------------------------------|-----------------------------------------------------------|--|--|
| Black                                                        | White                                                     |  |  |
| * Parallel Cord (round & smooth)                             | * Parallel Cord (square & ridged)                         |  |  |
| Clear, Brown, Gold or Black without Tracer (colored stripes) | Clear, Brown, Gold or Black with Tracer (colored stripes) |  |  |
| Insulated Wire (not green) with copper metal conductor       | Insulated Wire (not green) with Silver metal conductor.   |  |  |

\*Note: When parallel wire ( SPT I & SPT II ) is used. The neutral wire is square shaped and ridged and the hot wire will be round in shape and smooth. ( See Illustration on left. )