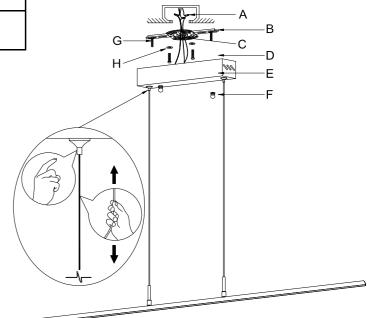

## **Part List and Hardware List**

| PIECE | DESCRIPTION         | PICTURE                                                                                                                                                                                                                                                                                                                                                                                                                                                                                                                                                                                                                                                                                                                                                                                                                                                                                                                                                                                                                                                                                                                                                                                                                                                                                                                                                                                                                                                                                                                                                                                                                                                                                                                                                                                                                                                                                                                                                                                                                                                                                                                        | QUANTITY | PIECE | DESCRIPTION       | PICTURE | QUANTITY |
|-------|---------------------|--------------------------------------------------------------------------------------------------------------------------------------------------------------------------------------------------------------------------------------------------------------------------------------------------------------------------------------------------------------------------------------------------------------------------------------------------------------------------------------------------------------------------------------------------------------------------------------------------------------------------------------------------------------------------------------------------------------------------------------------------------------------------------------------------------------------------------------------------------------------------------------------------------------------------------------------------------------------------------------------------------------------------------------------------------------------------------------------------------------------------------------------------------------------------------------------------------------------------------------------------------------------------------------------------------------------------------------------------------------------------------------------------------------------------------------------------------------------------------------------------------------------------------------------------------------------------------------------------------------------------------------------------------------------------------------------------------------------------------------------------------------------------------------------------------------------------------------------------------------------------------------------------------------------------------------------------------------------------------------------------------------------------------------------------------------------------------------------------------------------------------|----------|-------|-------------------|---------|----------|
| Α     | wire connector      | 69                                                                                                                                                                                                                                                                                                                                                                                                                                                                                                                                                                                                                                                                                                                                                                                                                                                                                                                                                                                                                                                                                                                                                                                                                                                                                                                                                                                                                                                                                                                                                                                                                                                                                                                                                                                                                                                                                                                                                                                                                                                                                                                             | 3X       | E     | canopy            |         | 1X       |
| В     | mounting<br>bracket |                                                                                                                                                                                                                                                                                                                                                                                                                                                                                                                                                                                                                                                                                                                                                                                                                                                                                                                                                                                                                                                                                                                                                                                                                                                                                                                                                                                                                                                                                                                                                                                                                                                                                                                                                                                                                                                                                                                                                                                                                                                                                                                                | 1X       | F     | screwed ball      |         | 2X       |
| С     | ground screw        |                                                                                                                                                                                                                                                                                                                                                                                                                                                                                                                                                                                                                                                                                                                                                                                                                                                                                                                                                                                                                                                                                                                                                                                                                                                                                                                                                                                                                                                                                                                                                                                                                                                                                                                                                                                                                                                                                                                                                                                                                                                                                                                                | 1X       | G     | mounting<br>screw |         | 2X       |
| D     | machine screw       | W The state of the | 2X       | Н     | the metal plate   |         | 2X       |

# **Grounding Instructions:**

- a) For installation in the United States: Wrap ground wire from outlet box around green ground screw(C) on mounting bracket, no less than 2" from wire end. Tighten ground screw. If fixture is supplied with a ground wire, connect to outlet ground wire with a wire connector.
- b) For installation in Canada: If fixture is supplied with ground wire, wrap ground wire around green grounding screw on mounting bracket. Tighten ground screw.
- 3. Carefully remove packaging from fixture, Adjust wire length to desired mounting height, Screw the metal plate onto the mounting screw(G), then adjust the canopy to make the mounting screw(G) go through the hole of canopy (E), fix the canopy(E) to bracket using canopy screwed ball (F) on the bottom of the canopy.