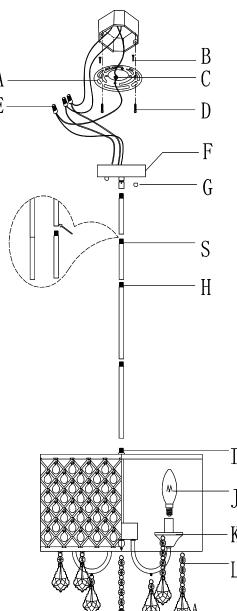

# **Part List and Hardware List**

| PIECE | DESCRIPTION           | PICTURE     | QUANTITY | PIECE | DESCRIPTION         | PICTURE                                                                                                                                                                                                                                                                                                                                                                                                                                                                                                                                                                                                                                                                                                                                                                                                                                                                                                                                                                                                                                                                                                                                                                                                                                                                                                                                                                                                                                                                                                                                                                                                                                                                                                                                                                                                                                                                                                                                                                                                                                                                                                                       | QUANTITY |
|-------|-----------------------|-------------|----------|-------|---------------------|-------------------------------------------------------------------------------------------------------------------------------------------------------------------------------------------------------------------------------------------------------------------------------------------------------------------------------------------------------------------------------------------------------------------------------------------------------------------------------------------------------------------------------------------------------------------------------------------------------------------------------------------------------------------------------------------------------------------------------------------------------------------------------------------------------------------------------------------------------------------------------------------------------------------------------------------------------------------------------------------------------------------------------------------------------------------------------------------------------------------------------------------------------------------------------------------------------------------------------------------------------------------------------------------------------------------------------------------------------------------------------------------------------------------------------------------------------------------------------------------------------------------------------------------------------------------------------------------------------------------------------------------------------------------------------------------------------------------------------------------------------------------------------------------------------------------------------------------------------------------------------------------------------------------------------------------------------------------------------------------------------------------------------------------------------------------------------------------------------------------------------|----------|
| А     | mounting<br>bracket   |             | 1X       | S     | Short straight pipe |                                                                                                                                                                                                                                                                                                                                                                                                                                                                                                                                                                                                                                                                                                                                                                                                                                                                                                                                                                                                                                                                                                                                                                                                                                                                                                                                                                                                                                                                                                                                                                                                                                                                                                                                                                                                                                                                                                                                                                                                                                                                                                                               | 2X       |
| В     | machine screw         | <b>()</b>   | 1X       | Н     | Long straight pipe  |                                                                                                                                                                                                                                                                                                                                                                                                                                                                                                                                                                                                                                                                                                                                                                                                                                                                                                                                                                                                                                                                                                                                                                                                                                                                                                                                                                                                                                                                                                                                                                                                                                                                                                                                                                                                                                                                                                                                                                                                                                                                                                                               | 2X       |
| С     | ground screw          |             | 2X       | J     | bulb                |                                                                                                                                                                                                                                                                                                                                                                                                                                                                                                                                                                                                                                                                                                                                                                                                                                                                                                                                                                                                                                                                                                                                                                                                                                                                                                                                                                                                                                                                                                                                                                                                                                                                                                                                                                                                                                                                                                                                                                                                                                                                                                                               | 4X       |
| D     | short<br>threaded rod | <b>am()</b> | 2X       | L     | berg crystal(A)     |                                                                                                                                                                                                                                                                                                                                                                                                                                                                                                                                                                                                                                                                                                                                                                                                                                                                                                                                                                                                                                                                                                                                                                                                                                                                                                                                                                                                                                                                                                                                                                                                                                                                                                                                                                                                                                                                                                                                                                                                                                                                                                                               | 12X      |
| Е     | wire connector        | 0           | 3X       | L     | berg crystal(B)     |                                                                                                                                                                                                                                                                                                                                                                                                                                                                                                                                                                                                                                                                                                                                                                                                                                                                                                                                                                                                                                                                                                                                                                                                                                                                                                                                                                                                                                                                                                                                                                                                                                                                                                                                                                                                                                                                                                                                                                                                                                                                                                                               | 4X       |
| F     | canopy                | 0           | 1X       | L     | berg crystal(C)     | de la companya de la | 1X       |
| G     | Light bead            |             | 2X       |       |                     |                                                                                                                                                                                                                                                                                                                                                                                                                                                                                                                                                                                                                                                                                                                                                                                                                                                                                                                                                                                                                                                                                                                                                                                                                                                                                                                                                                                                                                                                                                                                                                                                                                                                                                                                                                                                                                                                                                                                                                                                                                                                                                                               |          |

- 1.Hang crystal A B C (L) on the lamp cup (K)
- 2.Connect the lamp body (I) with a straight tube (H S) to the top suction disk (F)
- 3. The fixed top suction disk (F) on the divinatory plate (A) with the light bead (G)
- 4. Fix the mounting bracket(B) to the outlet box with machine screw(C).
- 5. Make wire connections, with wire connectors(E), following the reference chart listed below.

## **Grounding Instructions:**

- a) For installation in the United States: Wrap ground wire from outlet box around green ground screw(B) on mounting bracket, no less than 2" from wire end. Tighten ground screw. If fixture is supplied with a ground wire, connect to outlet ground wire with a wire connector.
- b) For installation in Canada: If fixture is supplied with ground wire, wrap ground wire around green grounding screw on mounting bracket. Tighten ground screw.
- 6. Orient the ceiling canopy(F) so that the short threaded rod(D) protruding from the mounting bracket go into the holes in the canopy, then secure it with the canopy nut(G).
- 7. Install bulbs(J). Be sure to use light bulb(s) with wattage no greater than specified on this fixture. Always make sure that electrical current is turned off before changing bulbs.