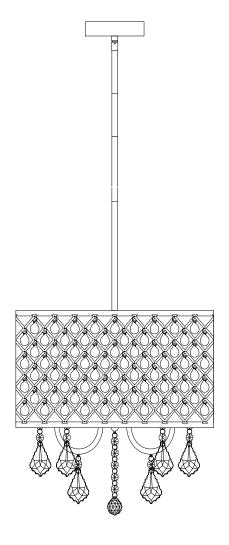

Model#: JYL7464A

Product Dimensions: 17"DX21.5 "H

- 1.Hang crystal A B C (L) on the lamp cup (K)
- 2.Connect the lamp body (I) with a straight tube (H S) to the top suction disk (F)
- 3. The fixed top suction disk (F) on the divinatory plate (A) with the light bead (G)
- 4. Fix the mounting bracket(B) to the outlet box with machine screw(C).
- 5. Make wire connections, with wire connectors(E), following the reference chart listed below.