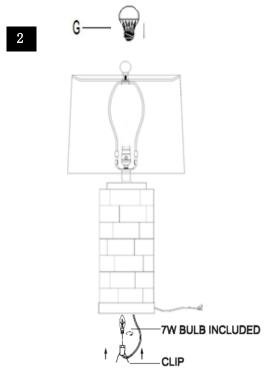

Step 2
Pinch the clip from base
Replace with 7W bulb(bulb included)
Put the clip back carefully and not twist the cord
Insert the bulb(G) into the socket(C).

Step 3
Put the light on a level surface to check if everything is stable.