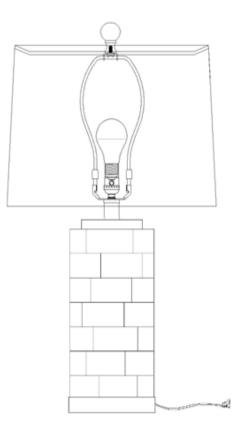

## **Part List and Hardware List**

| PIECE | DESCRIPTION | PICTURE | QUANTITY | PIECE | DESCRIPTION | PICTURE | QUANTITY |
|-------|-------------|---------|----------|-------|-------------|---------|----------|
| А     | Lamp base   | -05     | 1X       | E     | Shade       |         | 1X       |
| В     | Saddle      |         | 1X       | F     | Finial      |         | 1X       |
| С     | Socket      |         | 1X       | G     | Bulb        |         | 1X       |
| D     | Harp        |         | 1X       |       |             |         |          |