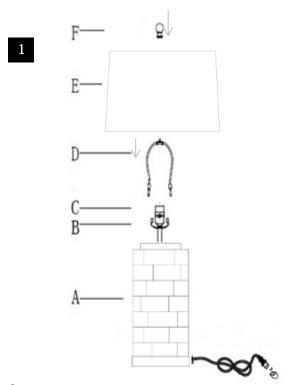

## **Part List and Hardware List**

| PIECE | DESCRIPTION | PICTURE | QUANTITY | PIECE | DESCRIPTION | PICTURE | QUANTITY |
|-------|-------------|---------|----------|-------|-------------|---------|----------|
| А     | Lamp base   | -05     | 1X       | E     | Shade       |         | 1X       |
| В     | Saddle      |         | 1X       | F     | Finial      |         | 1X       |
| С     | Socket      |         | 1X       | G     | Bulb        |         | 1X       |
| D     | Harp        |         | 1X       |       |             |         |          |

# PLEASE USE ON/OFF TYPE"A" BULB MAX 100-WATT OR CFL BULB MAX 23-WATT OR LED BULB MAX 12-WATT THERE IS LED 9-WATT BULB IN THE BOX

Step 1
Insert the Harp (D) into the Saddle (B).
Put the shade(E) on the Harp(D), then tighten the Finial (F)into the Harp (D)