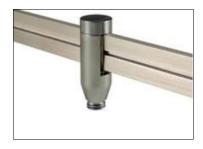

## STEP BY STEP INSTALLATION

NOTE: Configure design and layout of system on floor before attempting to install this product.

- 1. Unscrew cap from Fixture Adapter.
- Insert Fixture Adapter onto installed Monorail system.
- 3. Replace cap onto Fixture Adapter and tighten.