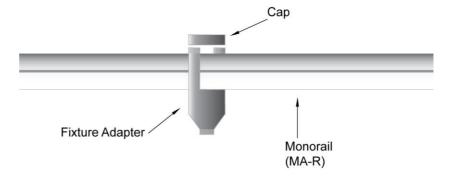

## STEP BY STEP INSTALLATION

NOTE: Configure design and layout of system on floor before attempting to install this product.

- 1. Unscrew cap from Fixture Adapter.
- Insert Fixture Adapter onto installed Monorail system.
- 3. Replace cap onto Fixture Adapter and tighten.