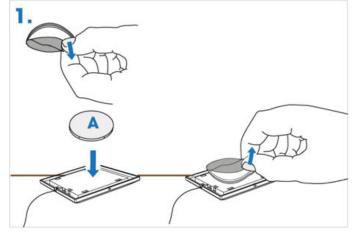

l this product.
- 2. For indoor use only. Do not install this product in damp or wet locations.
- 3. Regularly check the cords, power supply, light source, and all other parts for damage. If any part is damaged do not use or install this product.
- 4. Ensure main power is off before installing or wiring this product.
- 5. Disconnect electrical power before adding to or changing the configuration of this product.
- 6. The light sources are non-changeable light emitting diodes (LED). Do not disassemble this product.

#### Dimensions in inches



| Model            | Rated input | Power | Ambient Temperature |
|------------------|-------------|-------|---------------------|
| SD121-CV-35-30-S | 24VDC       | 1.25W | -4°F~95F°           |





Page 1 of 4

KIT-SD121 - ORIONIS SURFACE MOUNT

















## KIT-SD121 - ORIONIS SURFACE MOUNT

















KIT-SD121 - ORIONIS SURFACE MOUNT