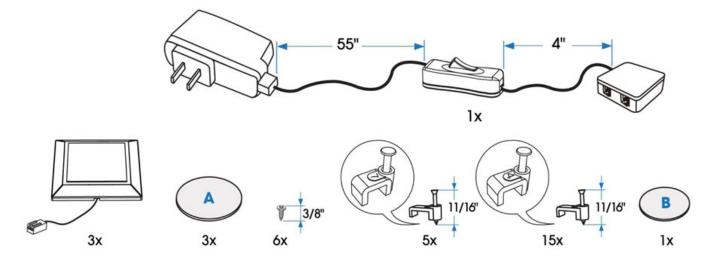

- 1. Read all instructions before attempting to install this product.
- 2. For indoor use only. Do not install this product in damp or wet locations.
- 3. Regularly check the cords, power supply, light source, and all other parts for damage. If any part is damaged do not use or install this product.
- 4. Ensure main power is off before installing or wiring this product.
- 5. Disconnect electrical power before adding to or changing the configuration of this product.
- 6. The light sources are non-changeable light emitting diodes (LED). Do not disassemble this product.

#### Dimensions in inches



| Model            | Rated input | Power | Ambient Temperature |
|------------------|-------------|-------|---------------------|
| SD121-CV-35-30-S | 24VDC       | 1.25W | -4°F~95F°           |





Page 1 of 4

KIT-SD121 - ORIONIS SURFACE MOUNT

















## KIT-SD121 - ORIONIS SURFACE MOUNT

















KIT-SD121 - ORIONIS SURFACE MOUNT