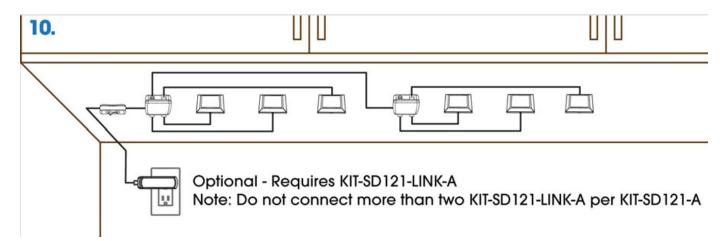

check the cords, power supply, light source, and all other parts for damage. If any part is damaged do not use or install this product.
- 4. Ensure main power is off before installing or wiring this product.
- 5. Disconnect electrical power before adding to or changing the configuration of this product.
- 6. The light sources are non-changeable light emitting diodes (LED). Do not disassemble this product.

#### Dimensions in inches



| Model            | Rated input | Power | Ambient Temperature |
|------------------|-------------|-------|---------------------|
| SD121-CV-35-30-S | 24VDC       | 1.25W | -4°F~95F°           |





Page 1 of 4

KIT-SD121 - ORIONIS SURFACE MOUNT

















## KIT-SD121 - ORIONIS SURFACE MOUNT

















KIT-SD121 - ORIONIS SURFACE MOUNT