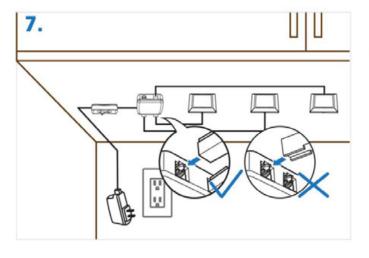

larly check the cords, power supply, light source, and all other parts for damage. If any part is damaged do not use or install this product.
- 4. Ensure main power is off before installing or wiring this product.
- 5. Disconnect electrical power before adding to or changing the configuration of this product.
- 6. The light sources are non-changeable light emitting diodes (LED). Do not disassemble this product.

#### Dimensions in inches



| Model            | Rated input | Power | Ambient Temperature |
|------------------|-------------|-------|---------------------|
| SD121-CV-35-30-S | 24VDC       | 1.25W | -4°F~95F°           |





Page 1 of 4

KIT-SD121 - ORIONIS SURFACE MOUNT

















## KIT-SD121 - ORIONIS SURFACE MOUNT

















KIT-SD121 - ORIONIS SURFACE MOUNT