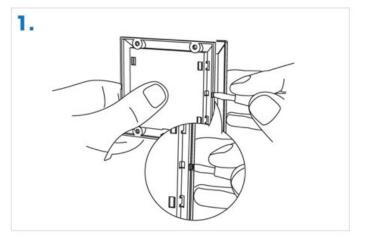

### IMPORTANT SAFETY INSTRUCTIONS

When installing or using this product, basic safety precautions should always be followed including the following:

- 1. Read all instructions before attempting to install this product.
- 2. For indoor use only. Do not install this product in damp or wet locations.
- 3. Regularly check the cords, power supply, light source, and all other parts for damage. If any part is damaged do not use or install this product.
- 4. Ensure main power is off before installing or wiring this product.
- 5. Disconnect electrical power before adding to or changing the configuration of this product.
- 6. The light sources are non-changeable light emitting diodes (LED). Do not disassemble this product.