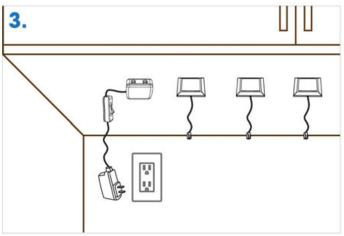

is product.
- 2. For indoor use only. Do not install this product in damp or wet locations.
- 3. Regularly check the cords, power supply, light source, and all other parts for damage. If any part is damaged do not use or install this product.
- 4. Ensure main power is off before installing or wiring this product.
- 5. Disconnect electrical power before adding to or changing the configuration of this product.
- 6. The light sources are non-changeable light emitting diodes (LED). Do not disassemble this product.

#### Dimensions in inches



| Model            | Rated input | Power | Ambient Temperature |
|------------------|-------------|-------|---------------------|
| SD121-CV-35-30-S | 24VDC       | 1.25W | -4°F~95F°           |





Page 1 of 4

KIT-SD121 - ORIONIS SURFACE MOUNT

















## KIT-SD121 - ORIONIS SURFACE MOUNT

















KIT-SD121 - ORIONIS SURFACE MOUNT