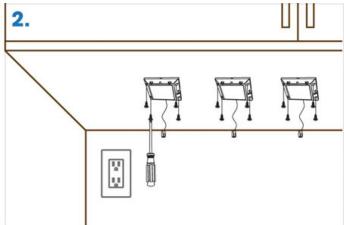

### IMPORTANT SAFETY INSTRUCTIONS

When installing or using this product, basic safety precautions should always be followed including the following:

- 1. Read all instructions before attempting to install this product.
- 2. For indoor use only. Do not install this product in damp or wet locations.
- 3. Regularly check the cords, power supply, light source, and all other parts for damage. If any part is damaged do not use or install this product.
- 4. Ensure main power is off before installing or wiring this product.
- 5. Disconnect electrical power before adding to or changing the configuration of this product.
- 6. The light sources are non-changeable light emitting diodes (LED). Do not disassemble this product.