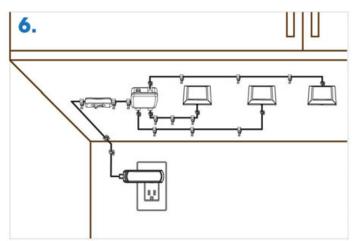

duct.
- 2. For indoor use only. Do not install this product in damp or wet locations.
- 3. Regularly check the cords, power supply, light source, and all other parts for damage. If any part is damaged do not use or install this product.
- 4. Ensure main power is off before installing or wiring this product.
- 5. Disconnect electrical power before adding to or changing the configuration of this product.
- 6. The light sources are non-changeable light emitting diodes (LED). Do not disassemble this product.

#### Dimensions in inches



| Model            | Rated input | Power | Ambient Temperature |
|------------------|-------------|-------|---------------------|
| SD121-CV-35-30-S | 24VDC       | 1.25W | -4°F~95F°           |





Page 1 of 4

KIT-SD121 - ORIONIS SURFACE MOUNT

















## KIT-SD121 - ORIONIS SURFACE MOUNT

















KIT-SD121 - ORIONIS SURFACE MOUNT