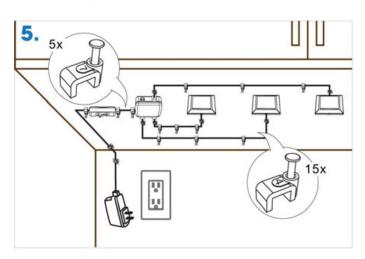

roduct.
- 2. For indoor use only. Do not install this product in damp or wet locations.
- 3. Regularly check the cords, power supply, light source, and all other parts for damage. If any part is damaged do not use or install this product.
- 4. Ensure main power is off before installing or wiring this product.
- 5. Disconnect electrical power before adding to or changing the configuration of this product.
- 6. The light sources are non-changeable light emitting diodes (LED). Do not disassemble this product.

#### Dimensions in inches



| Model            | Rated input | Power | Ambient Temperature |
|------------------|-------------|-------|---------------------|
| SD121-CV-35-30-S | 24VDC       | 1.25W | -4°F~95F°           |





Page 1 of 4

KIT-SD121 - ORIONIS SURFACE MOUNT

















## KIT-SD121 - ORIONIS SURFACE MOUNT

















KIT-SD121 - ORIONIS SURFACE MOUNT