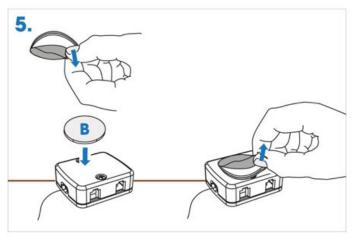

product in damp or wet locations.
- 3. Regularly check the cords, power supply, light source, and all other parts for damage. If any part is damaged do not use or install this product.
- 4. Ensure main power is off before installing or wiring this product.
- 5. Disconnect electrical power before adding to or changing the configuration of this product.
- 6. The light sources are non-changeable light emitting diodes (LED). Do not disassemble this product.

#### Dimensions in inches



| Model            | Rated input | Power | Ambient Temperature |
|------------------|-------------|-------|---------------------|
| SD121-CV-35-30-S | 24VDC       | 1.25W | -4°F~95F°           |





Page 1 of 4

KIT-SD121 - ORIONIS SURFACE MOUNT

















## KIT-SD121 - ORIONIS SURFACE MOUNT

















KIT-SD121 - ORIONIS SURFACE MOUNT