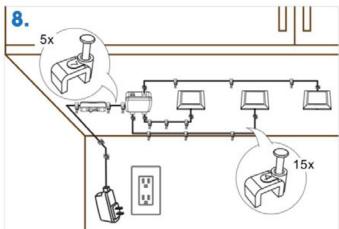

rly check the cords, power supply, light source, and all other parts for damage. If any part is damaged do not use or install this product.
- 4. Ensure main power is off before installing or wiring this product.
- 5. Disconnect electrical power before adding to or changing the configuration of this product.
- 6. The light sources are non-changeable light emitting diodes (LED). Do not disassemble this product.

#### Dimensions in inches



| Model            | Rated input | Power | Ambient Temperature |
|------------------|-------------|-------|---------------------|
| SD121-CV-35-30-S | 24VDC       | 1.25W | -4°F~95F°           |





Page 1 of 4

KIT-SD121 - ORIONIS SURFACE MOUNT

















## KIT-SD121 - ORIONIS SURFACE MOUNT

















KIT-SD121 - ORIONIS SURFACE MOUNT