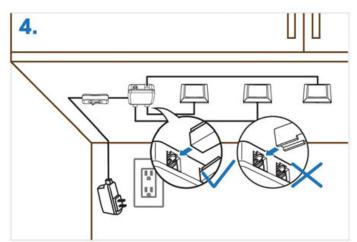

product.
- 2. For indoor use only. Do not install this product in damp or wet locations.
- 3. Regularly check the cords, power supply, light source, and all other parts for damage. If any part is damaged do not use or install this product.
- 4. Ensure main power is off before installing or wiring this product.
- 5. Disconnect electrical power before adding to or changing the configuration of this product.
- 6. The light sources are non-changeable light emitting diodes (LED). Do not disassemble this product.

#### Dimensions in inches



| Model            | Rated input | Power | Ambient Temperature |
|------------------|-------------|-------|---------------------|
| SD121-CV-35-30-S | 24VDC       | 1.25W | -4°F~95F°           |





Page 1 of 4

KIT-SD121 - ORIONIS SURFACE MOUNT

















## KIT-SD121 - ORIONIS SURFACE MOUNT

















KIT-SD121 - ORIONIS SURFACE MOUNT