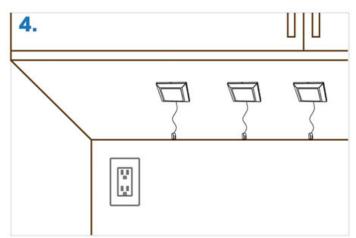

### IMPORTANT SAFETY INSTRUCTIONS

When installing or using this product, basic safety precautions should always be followed including the following:

- 1. Read all instructions before attempting to install this product.
- 2. For indoor use only. Do not install this product in damp or wet locations.
- 3. Regularly check the cords, power supply, light source, and all other parts for damage. If any part is damaged do not use or install this product.
- 4. Ensure main power is off before installing or wiring this product.
- 5. Disconnect electrical power before adding to or changing the configuration of this product.
- 6. The light sources are non-changeable light emitting diodes (LED). Do not disassemble this product.