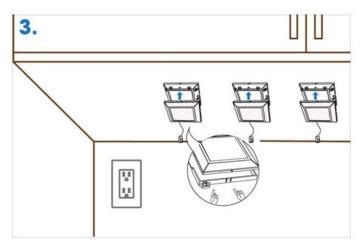

### IMPORTANT SAFETY INSTRUCTIONS

When installing or using this product, basic safety precautions should always be followed including the following:

- 1. Read all instructions before attempting to install this product.
- 2. For indoor use only. Do not install this product in damp or wet locations.
- 3. Regularly check the cords, power supply, light source, and all other parts for damage. If any part is damaged do not use or install this product.
- 4. Ensure main power is off before installing or wiring this product.
- 5. Disconnect electrical power before adding to or changing the configuration of this product.
- 6. The light sources are non-changeable light emitting diodes (LED). Do not disassemble this product.