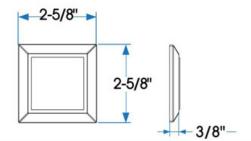

#### Dimensions in inches

| Model            | Rated input | Power | Ambient Temperature |
|------------------|-------------|-------|---------------------|
| SD121-CV-35-30-S | 24VDC       | 1.25W | -4°F~95F°           |