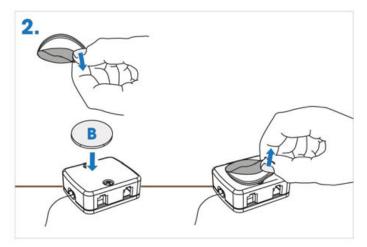

this product.
- 2. For indoor use only. Do not install this product in damp or wet locations.
- 3. Regularly check the cords, power supply, light source, and all other parts for damage. If any part is damaged do not use or install this product.
- 4. Ensure main power is off before installing or wiring this product.
- 5. Disconnect electrical power before adding to or changing the configuration of this product.
- 6. The light sources are non-changeable light emitting diodes (LED). Do not disassemble this product.

#### Dimensions in inches



| Model            | Rated input | Power | Ambient Temperature |
|------------------|-------------|-------|---------------------|
| SD121-CV-35-30-S | 24VDC       | 1.25W | -4°F~95F°           |





Page 1 of 4

KIT-SD121 - ORIONIS SURFACE MOUNT

















## KIT-SD121 - ORIONIS SURFACE MOUNT

















KIT-SD121 - ORIONIS SURFACE MOUNT