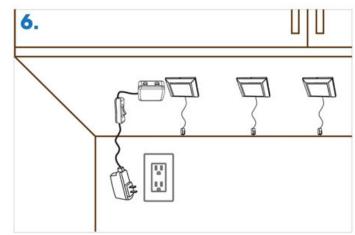

oduct in damp or wet locations.
- 3. Regularly check the cords, power supply, light source, and all other parts for damage. If any part is damaged do not use or install this product.
- 4. Ensure main power is off before installing or wiring this product.
- 5. Disconnect electrical power before adding to or changing the configuration of this product.
- 6. The light sources are non-changeable light emitting diodes (LED). Do not disassemble this product.

#### Dimensions in inches



| Model            | Rated input | Power | Ambient Temperature |
|------------------|-------------|-------|---------------------|
| SD121-CV-35-30-S | 24VDC       | 1.25W | -4°F~95F°           |





Page 1 of 4

KIT-SD121 - ORIONIS SURFACE MOUNT

















## KIT-SD121 - ORIONIS SURFACE MOUNT

















KIT-SD121 - ORIONIS SURFACE MOUNT