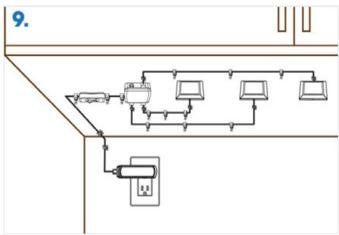

y check the cords, power supply, light source, and all other parts for damage. If any part is damaged do not use or install this product.
- 4. Ensure main power is off before installing or wiring this product.
- 5. Disconnect electrical power before adding to or changing the configuration of this product.
- 6. The light sources are non-changeable light emitting diodes (LED). Do not disassemble this product.

#### Dimensions in inches



| Model            | Rated input | Power | Ambient Temperature |
|------------------|-------------|-------|---------------------|
| SD121-CV-35-30-S | 24VDC       | 1.25W | -4°F~95F°           |





Page 1 of 4

KIT-SD121 - ORIONIS SURFACE MOUNT

















## KIT-SD121 - ORIONIS SURFACE MOUNT

















KIT-SD121 - ORIONIS SURFACE MOUNT