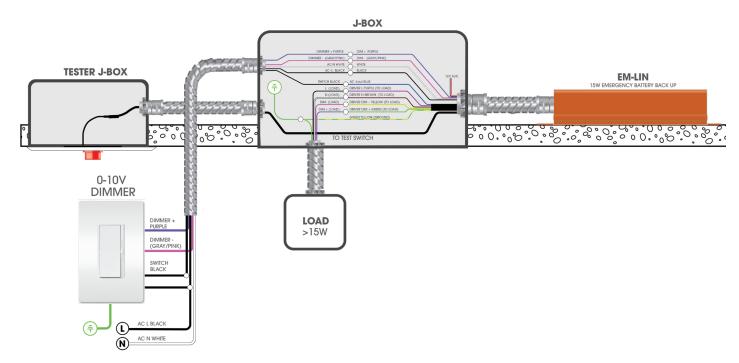

#### SINGLE LOAD >15W 0-10V DIMMING

### J-BOX

EMERGENCY BATTERY BACK UP 15W ADAPTIVE CONSTANT OUTPUT POWER

Fixture Type

Project

Notes