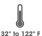

#### **SPECIFICATIONS**

| INPUT VOLTAGE <sup>1</sup>  | Universal 100-347 AC <sup>1</sup> |
|-----------------------------|-----------------------------------|
| INPUT POWER                 | 8 Watt 100 mA Max                 |
| OUTPUT CURRENT              | 320-600mA                         |
| OUTPUT VOLTAGE              | ≤ 175V DC                         |
| OUTPUT POWER <sup>2</sup>   | 15W <sup>2</sup>                  |
| ADAPTIVE POWER <sup>2</sup> | 3.5W - 100W <sup>2</sup>          |
| BATTERY TYPE                | Lithium                           |
| RUN TIME <sup>2</sup>       | ≤ 90 mins.                        |
| RECHARGE TIME               | ≥ 24 hrs.                         |
| WEIGHT                      | 3.2 lbs.                          |
| ENVIRONMENT                 | Indoor Dry IP20                   |
| AMBIENT TEMP.               | 32°F to 122°F (0°C to 50°C)       |
| CERTIFICATIONS              | cULus                             |
| WARRANTY <sup>3</sup>       | 5 years                           |