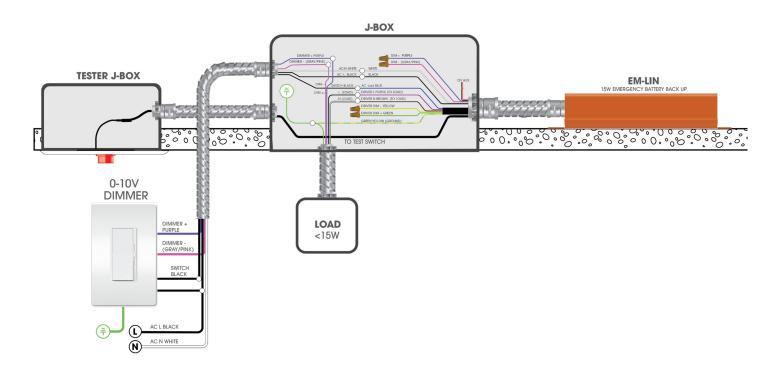

#### SINGLE LOAD <15W 0-10V DIMMING

## J-BOX

219 South 6th Ave City of Industry, CA 91746

Main 800 527 7796 Fax 855 265 5768

support@jescolighting.com Tech Support 855 592 0029

EMERGENCY BATTERY BACK UP 15W ADAPTIVE CONSTANT OUTPUT POWER

Fixture Type