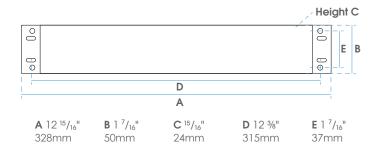

p>       | ≤ 90 mins.                        |
| RECHARGE TIME               | ≥ 24 hrs.                         |
| WEIGHT                      | 3.2 lbs.                          |
| ENVIRONMENT                 | Indoor Dry IP20                   |
| AMBIENT TEMP.               | 32°F to 122°F (0°C to 50°C)       |
| CERTIFICATIONS              | cULus                             |
| WARRANTY <sup>3</sup>       | 5 years                           |

- <sup>1</sup> Works with fixtures that operate on 120 -277V AC.
- <sup>2</sup> Fixtures over 15 watts and up to 100W will be dimmed down to provide 90 minutes run time.
- 3 See published warranty terms for detailed information.

#### **ORDERING INFORMATION**

SERIES EM-LIN OPTIONAL T-BAR MOUNTING BRACKET

**EM-LIN-BR** 

### **DIMENSIONS**



#### **WIRING METHODS**

#### **TYPICAL FOR P22 FIXTURES**

Single load <15W on/off non-dimming <u>- SEE PAGE 2</u>

Multiple loads <15W on/off non-dimming <u>- SEE PAGE 3</u>

Single load <15W 0-10V dimming <u>- SEE PAGE 4</u>

Multiple loads <15W 0-10V dimming <u>- SEE PAGE 5</u>

#### TYPICAL FOR LIN/LINSL FIXTURES

Single load >15W on/off non-dimming <u>- SEE PAGE 6</u>
Multiple loads >15W on/off non-dimming <u>- SEE PAGE 7</u>
Single load >15W 0-10V dimming <u>- SEE PAGE 8</u>

Multiple loads >15W 0-10V dimming - SEE PAGE 9





EMERGENCY BATTERY BACK UP 15W ADAPTIVE CONSTANT OUTPUT POWER



Fixture Type

Project

Notes

### SINGLE LOAD <15W ON/OFF ONLY



## J-BOX





EMERGENCY BATTERY BACK UP 15W ADAPTIVE CONSTANT OUTPUT POWER



Fixture Type

Project

Notes

### **MULTIPLE LOADS