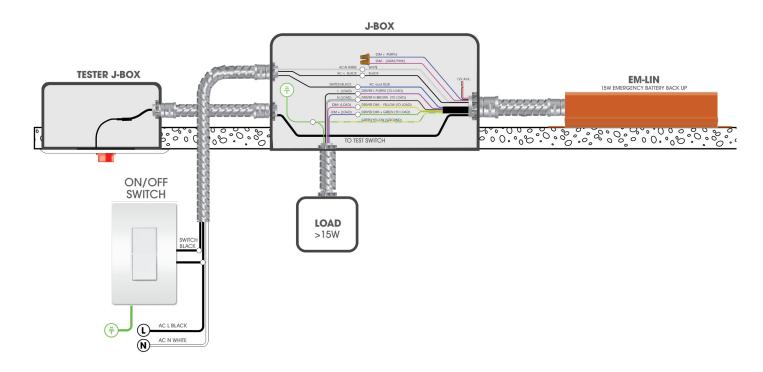

### SINGLE LOAD >15W ON/OFF ONLY

### J-BOX

219 South 6th Ave City of Industry, CA 91746

Main 800 527 7796 Fax 855 265 5768

support@jescolighting.com Tech Support 855 592 0029

EMERGENCY BATTERY BACK UP 15W ADAPTIVE CONSTANT OUTPUT POWER

Fixture Type

Project

Notes