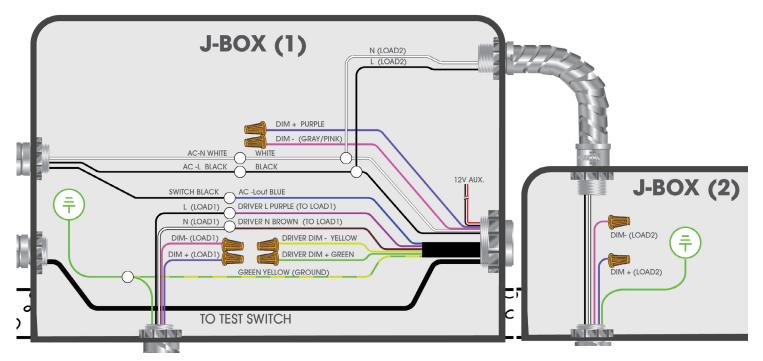

### **MULTIPLE LOADS <15W ON/OFF ONLY**

Multiple loads wiring - only load 1 is connected to emergency battery

EMERGENCY BATTERY BACK UP 15W ADAPTIVE CONSTANT OUTPUT POWER

Fixture Type
Project
Notes

### J-BOX

219 South 6th Ave City of Industry, CA 91746

Main 800 527 7796 Fax 855 265 5768

support@jescolighting.com Tech Support 855 592 0029

EMERGENCY BATTERY BACK UP 15W ADAPTIVE CONSTANT OUTPUT POWER

Fixture Type