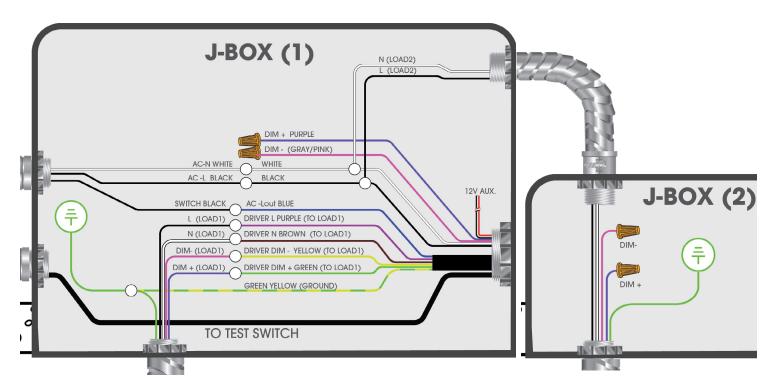

#### **MULTIPLE LOADS > 15W 0-10V DIMMING**

Multiple loads wiring - only load 1 is connected to emergency battery