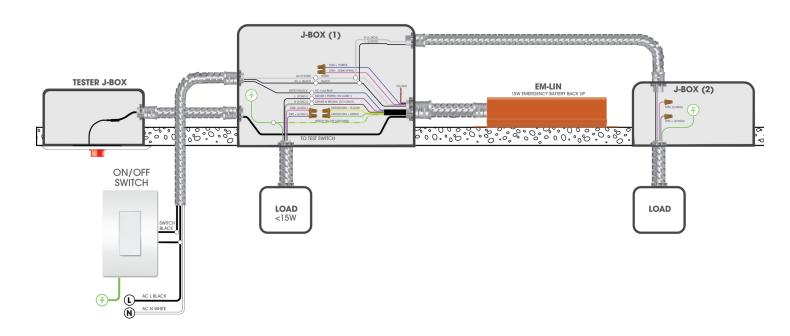

### **MULTIPLE LOADS <15W ON/OFF ONLY**

Multiple loads wiring - only load 1 is connected to emergency battery

EMERGENCY BATTERY BACK UP 15W ADAPTIVE CONSTANT OUTPUT POWER

Fixture Type
Project
Notes

## J-BOX

219 South 6th Ave City of Industry, CA 91746

Main 800 527 7796 Fax 855 265 5768

support@jescolighting.com Tech Support 855 592 0029

EMERGENCY BATTERY BACK UP 15W ADAPTIVE CONSTANT OUTPUT POWER

Fixture Type