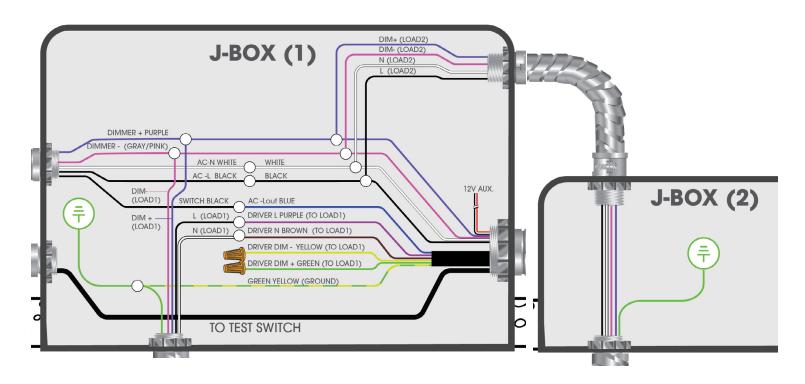

#### **MULTIPLE LOADS <15W 0-10V DIMMING**

Multiple loads wiring - only load 1 is connected to emergency battery

EMERGENCY BATTERY BACK UP
15W ADAPTIVE CONSTANT OUTPUT POWER

Fixture Type
Project
Notes