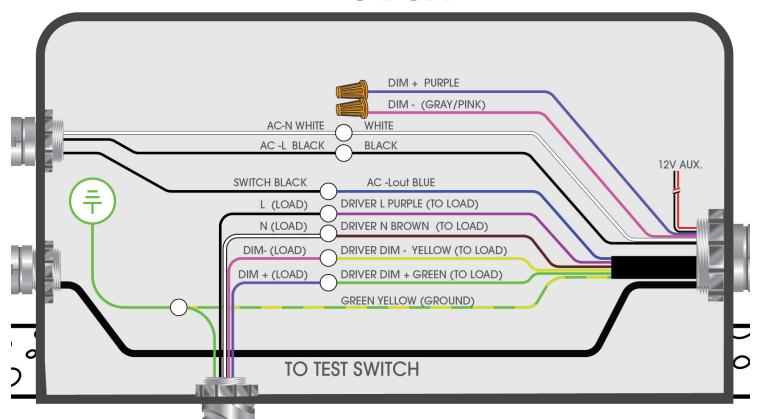

### SINGLE LOAD >15W ON/OFF ONLY

### J-BOX

219 South 6th Ave City of Industry, CA 91746

Main 800 527 7796 Fax 855 265 5768

support@jescolighting.com Tech Support 855 592 0029

EMERGENCY BATTERY BACK UP 15W ADAPTIVE CONSTANT OUTPUT POWER

Fixture Type

Project

Notes