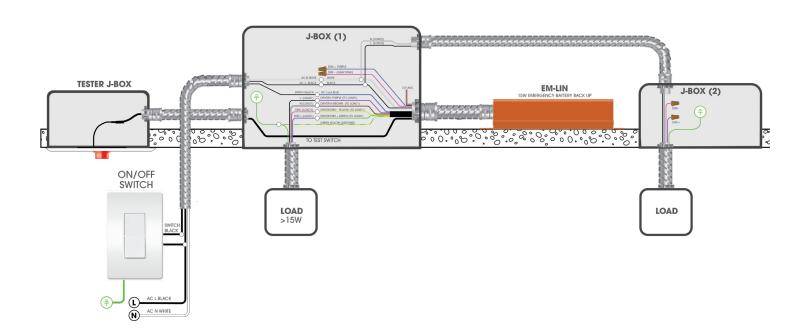

# MULTIPLE LOADS >15W ON/OFF ONLY Multiple loads wiring - only load 1 is connected to emergency battery

Notes

Fixture Type
Project