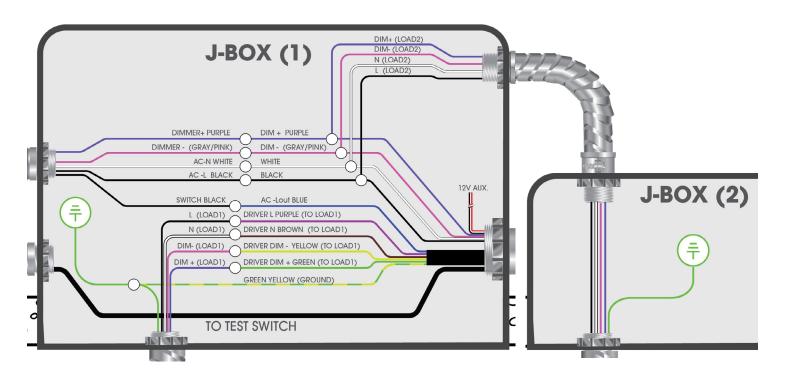

#### **MULTIPLE LOADS > 15W 0-10V DIMMING**

Multiple loads wiring - only load 1 is connected to emergency battery