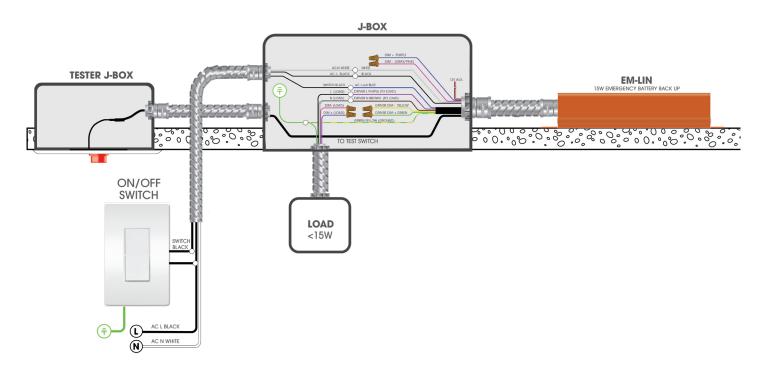

### SINGLE LOAD <15W ON/OFF ONLY

## J-BOX

EMERGENCY BATTERY BACK UP 15W ADAPTIVE CONSTANT OUTPUT POWER

Fixture Type

Project

Notes