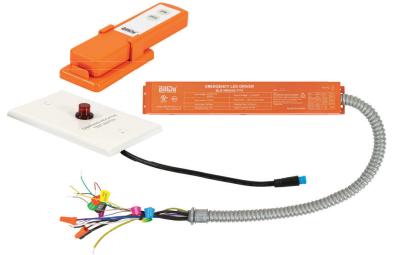

# EMERGENCY BATTERY BACK UP 15W ADAPTIVE CONSTANT OUTPUT POWER

Fixture Type

Project

Notes

Universal input 100-347V AC

Constant output power

Listed for factory and field installation - UL924 & CSA22.2

NO.141 Battery protection

- Over temperature
- Over charge
- Over discharge
- Shortcircuit

Works with AC/DC sensor Self testing monthly/yearly Meet CEC Title 20 standards

#### **ORDERING INFORMATION**

SERIES EM-LIN OPTIONAL T-BAR MOUNTING BRACKET

**EM-LIN-BR** 

#### **WIRING METHODS**