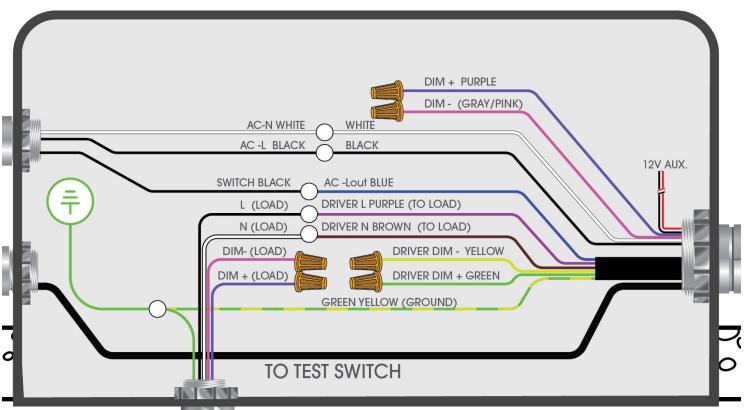

## J-BOX

EMERGENCY BATTERY BACK UP 15W ADAPTIVE CONSTANT OUTPUT POWER

Fixture Type

Project

Notes

## J-BOX

219 South 6th Ave City of Industry, CA 91746

Main 800 527 7796 Fax 855 265 5768

support@jescolighting.com Tech Support 855 592 0029

EMERGENCY BATTERY BACK UP 15W ADAPTIVE CONSTANT OUTPUT POWER

Fixture Type