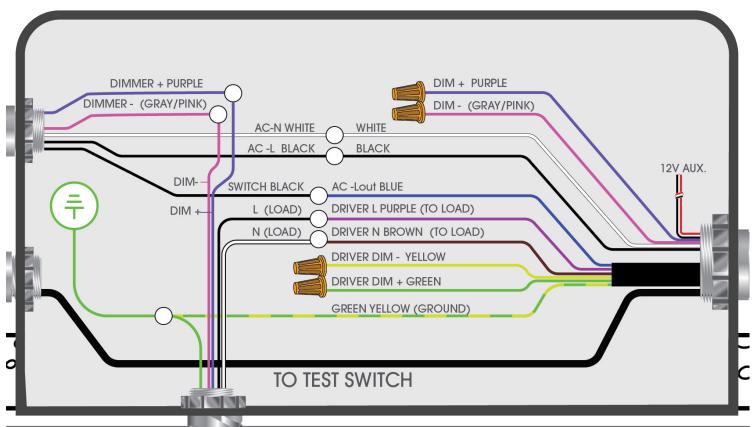

#### SINGLE LOAD <15W 0-10V DIMMING

## J-BOX

219 South 6th Ave City of Industry, CA 91746

Main 800 527 7796 Fax 855 265 5768

support@jescolighting.com Tech Support 855 592 0029

EMERGENCY BATTERY BACK UP 15W ADAPTIVE CONSTANT OUTPUT POWER

Fixture Type