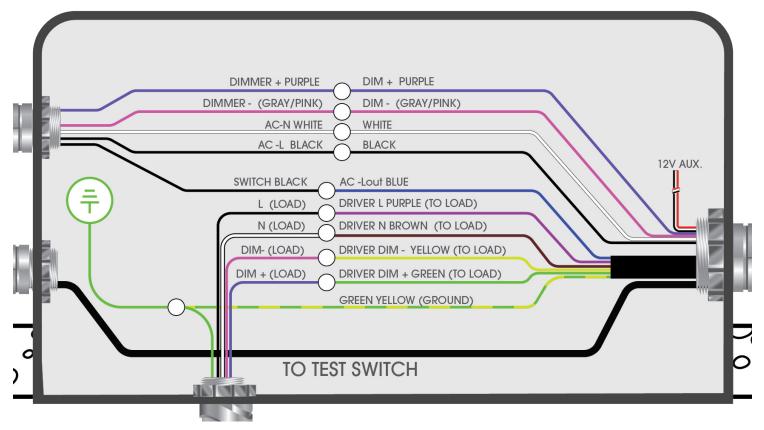

#### SINGLE LOAD >15W 0-10V DIMMING

### J-BOX

EMERGENCY BATTERY BACK UP 15W ADAPTIVE CONSTANT OUTPUT POWER

Fixture Type

Project

Notes