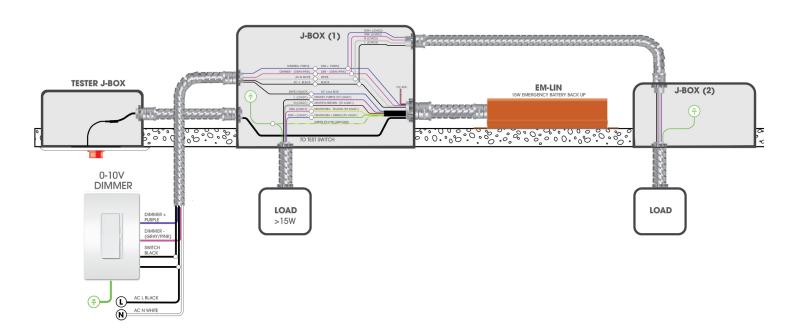

#### SINGLE LOAD >15W 0-10V DIMMING

### J-BOX

EMERGENCY BATTERY BACK UP 15W ADAPTIVE CONSTANT OUTPUT POWER

Fixture Type

Project

Notes