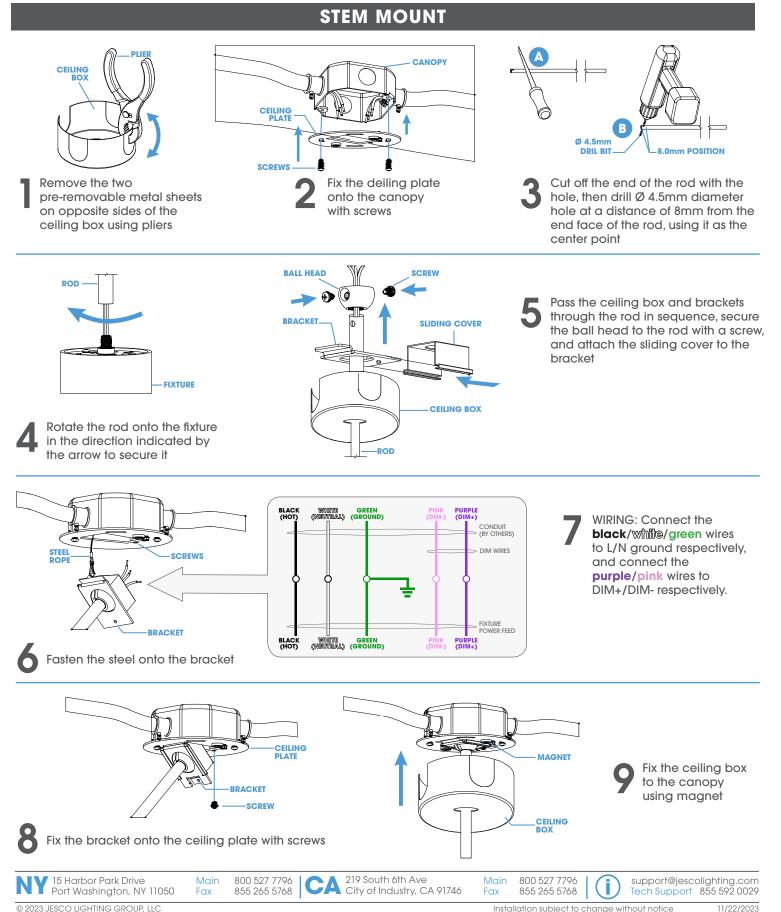

### SURFACE MOUNT

Use a plier to remove two pre-removable metal sheets on the opposite sides of the ceiling box

Fix the ceiling plate to the canopy using screws

Secure the ceiling box to the canopy using the magnet

© 2023 JESCO LIGHTING GROUP, LLC

15 Harbor Park Drive

Port Washington, NY 11050

Installation subject to change without notice 1

support@jescolighting.com

Tech Support 855 592 0029

Remove the two pre-removable metal sheets on opposite sides of the ceiling box using pliers