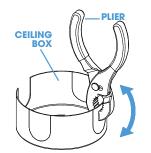

**PENDANT MOUNT** 

Thread the ceilng box through the suspension wire, fix the suspension wire bolt onto the wire using a screw, and secure the ceiling bracket to the suspension wire bolt with a nut

Fix the ceiling bracket to the canopy using the screws