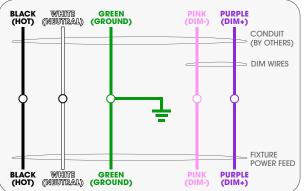

### SURFACE MOUNT

WIRING: Connect the **black**/while/green wires to L/N ground respectively, and connect the **purple/pink** wires to DIM+/DIM- respectively.

STEM MOUNT

and connect the **purple/pink** wires to DIM+/DIM- respectively.

WIRING: Connect the black/while/green wires to L/N ground respectively, and connect the purple/pink wires to DIM+/DIM- respectively.