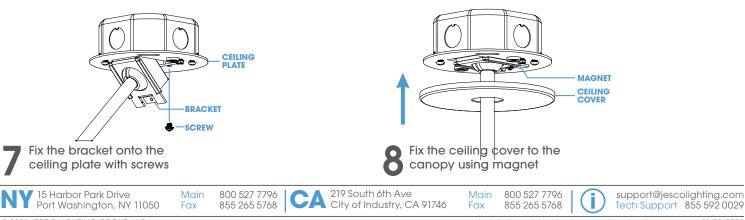

### SURFACE MOUNT

Use a plier to remove two pre-removable metal sheets on the opposite sides of the ceiling box

Fix the ceiling plate to the canopy using screws

Secure the ceiling box to the canopy using the magnet

© 2023 JESCO LIGHTING GROUP, LLC

15 Harbor Park Drive

Port Washington, NY 11050

Installation subject to change without notice 1

support@jescolighting.com

Tech Support 855 592 0029

Remove the two pre-removable metal sheets on opposite sides of the ceiling box using pliers