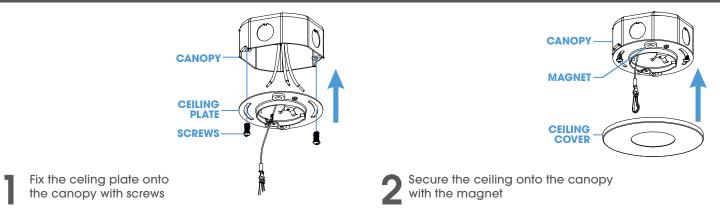

### SURFACE MOUNT

Use a plier to remove two pre-removable metal sheets on the opposite sides of the ceiling box

Fix the ceiling plate to the canopy using screws

Secure the ceiling box to the canopy using the magnet