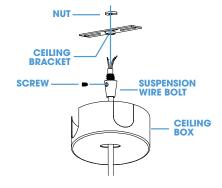

**PENDANT MOUNT** 

Thread the ceilng box through the suspension wire, fix the suspension wire bolt onto the wire using a screw, and secure the ceiling bracket to the suspension wire bolt with a nut

Fix the ceiling bracket to the canopy using the screws