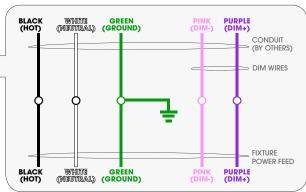

### SURFACE MOUNT

WIRING: Connect the **black**/while/green wires to L/N ground respectively, and connect the **purple/pink** wires to DIM+/DIM- respectively.

STEM MOUNT

and connect the **purple/pink** wires to DIM+/DIM- respectively.

WIRING: Connect the black/while/green wires to L/N ground respectively, and connect the purple/pink wires to DIM+/DIM- respectively.

FIXTURE POWER FEED

PURPLE (DIM+)

PINK (DIM-)

WHITE GREEN (NEUTRAL) (GROUND)

BLACK (HOT)

© 2023 JESCO LIGHTING GROUP, LLC

BRACKET

Fasten the steel rope onto the bracket