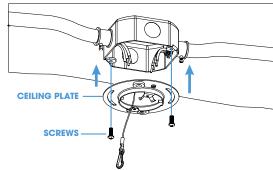

### SURFACE MOUNT

Use a plier to remove two pre-removable metal sheets on the opposite sides of the ceiling box

Fix the ceiling plate to the canopy using screws

Secure the ceiling box to the canopy using the magnet

© 2023 JESCO LIGHTING GROUP, LLC

15 Harbor Park Drive

Port Washington, NY 11050

Installation subject to change without notice 1

support@jescolighting.com

Tech Support 855 592 0029

Remove the two pre-removable metal sheets on opposite sides of the ceiling box using pliers