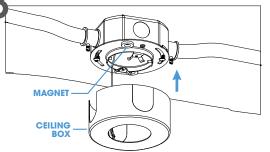

### SURFACE MOUNT

Use a plier to remove two pre-removable metal sheets on the opposite sides of the ceiling box

Fix the ceiling plate to the canopy using screws

Secure the ceiling box to the canopy using the magnet