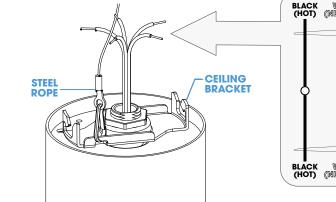

FIXTURE POWER FEED

PURPLE (DIM+)

PINK (DIM-)

WHITE GREEN (NEUTRAL) (GROUND)

BLACK (HOT)

© 2023 JESCO LIGHTING GROUP, LLC

BRACKET

Fasten the steel rope onto the bracket

**PENDANT MOUNT** 

Thread the ceilng box through the suspension wire, fix the suspension wire bolt onto the wire using a screw, and secure the ceiling bracket to the suspension wire bolt with a nut

Fix the ceiling bracket to the canopy using the screws