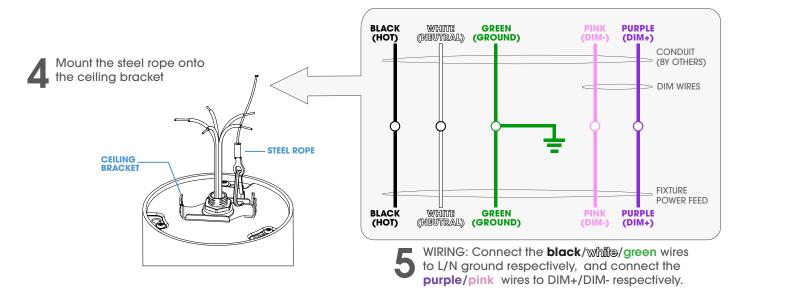

### SURFACE MOUNT

WIRING: Connect the **black**/while/green wires to L/N ground respectively, and connect the **purple/pink** wires to DIM+/DIM- respectively.

STEM MOUNT

and connect the **purple/pink** wires to DIM+/DIM- respectively.

FIXTURE POWER FEED

PURPLE (DIM+)

PINK (DIM-)

WHITE GREEN (NEUTRAL) (GROUND)

BLACK (HOT)

© 2023 JESCO LIGHTING GROUP, LLC

BRACKET

Fasten the steel rope onto the bracket

WIRING: Connect the black/while/green wires to L/N ground respectively, and connect the purple/pink wires to DIM+/DIM- respectively.