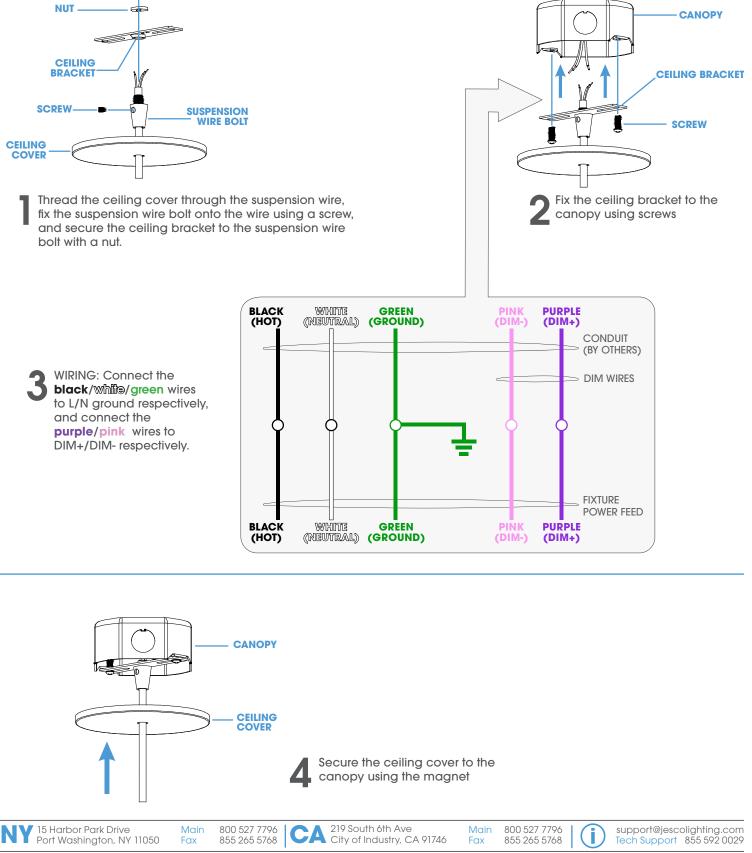

**PENDANT MOUNT** 

Thread the ceilng box through the suspension wire, fix the suspension wire bolt onto the wire using a screw, and secure the ceiling bracket to the suspension wire bolt with a nut

Fix the ceiling bracket to the canopy using the screws

### SURFACE MOUNT

WIRING: Connect the **black**/while/green wires to L/N ground respectively, and connect the **purple/pink** wires to DIM+/DIM- respectively.

STEM MOUNT

and connect the **purple/pink** wires to DIM+/DIM- respectively.

WIRING: Connect the black/while/green wires to L/N ground respectively, and connect the purple/pink wires to DIM+/DIM- respectively.