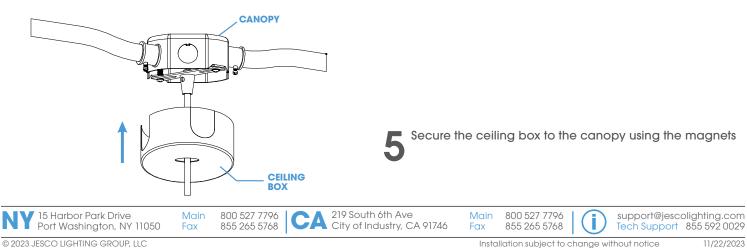

### SURFACE MOUNT

Use a plier to remove two pre-removable metal sheets on the opposite sides of the ceiling box

Fix the ceiling plate to the canopy using screws

Secure the ceiling box to the canopy using the magnet