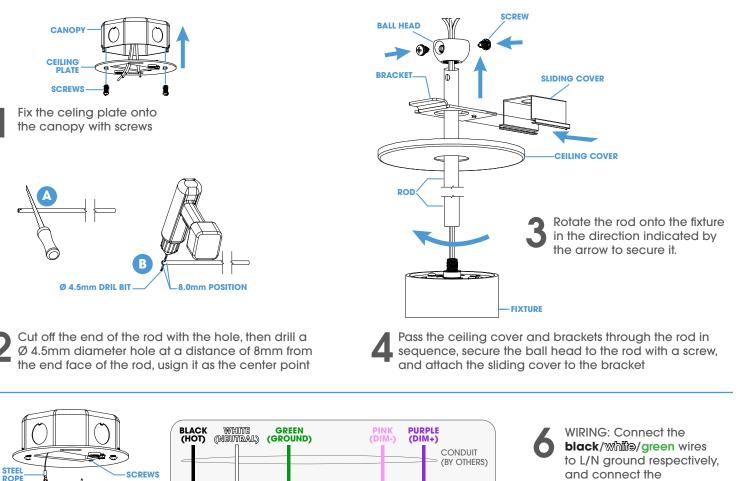

### SURFACE MOUNT

WIRING: Connect the **black**/while/green wires to L/N ground respectively, and connect the **purple/pink** wires to DIM+/DIM- respectively.

STEM MOUNT

and connect the **purple/pink** wires to DIM+/DIM- respectively.

WIRING: Connect the black/while/green wires to L/N ground respectively, and connect the purple/pink wires to DIM+/DIM- respectively.