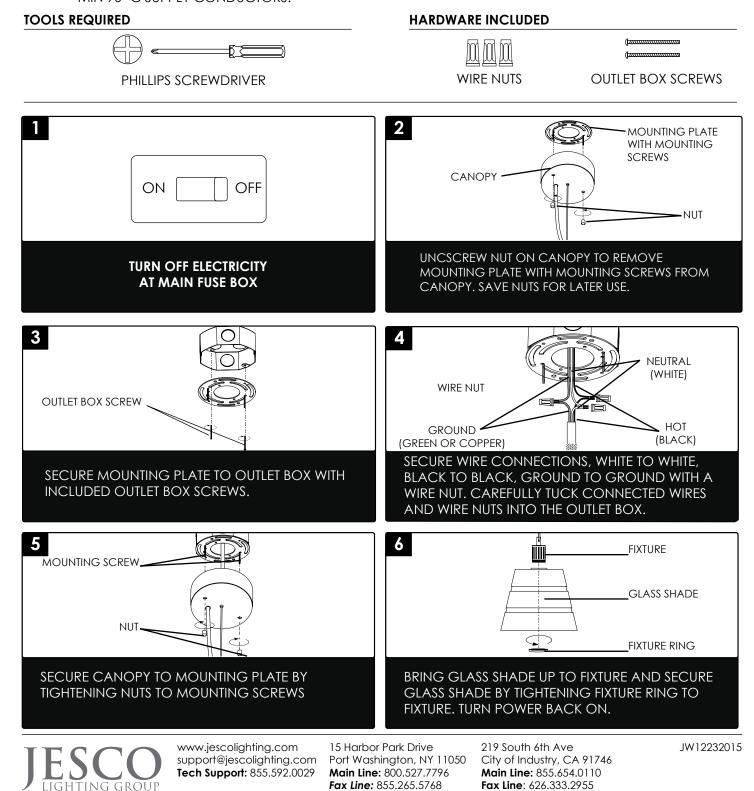

## **INSTALLATION INSTRUCTIONS**

## TURN OFF ELECTRICITY

at main fuse box (or circuit breaker box) before beginning installation by switching circuit breaker off or removing fuse. MIN 90° C SUPPLY CONDUCTORS. ENSUR

CONSULT A QUALIFIED ELECTRICIAN TO ENSURE CORRECT BRANCH CIRCUIT