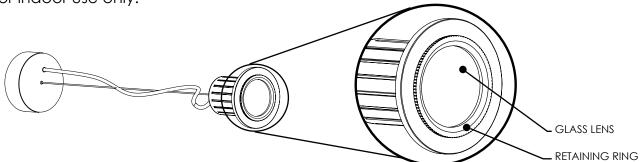

## NEVER REMOVE GLASS LENS AND RETAINING RING

Removing or tempering with glass lens or retaining ring will result in voiding the product warranty and **RISK OF ELECTRICAL SHOCK AND DAMAGING THE PRODUCT.** 