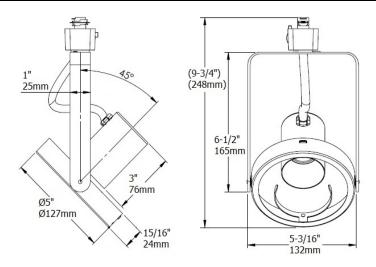

## CONSTRUCTION

Molded polycarbonate track fitting. Spring loaded locking tab. Steel yoke, gimbal ring and socket cover. Powder coat paint. 350° horizontal, ±90° vertical aim adjustment.

#### **MOUNTING**

Selection of three track fittings. Provides electrical and mechanical connection to single or two circuit track systems.