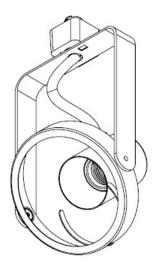

# DESCRIPTION

PAR38 Halogen or LED track fixture in a minimal yet functional open gimbal ring design. Suitable for residential, retail or hospitality application.

## CONSTRUCTION

Molded polycarbonate track fitting. Spring loaded locking tab. Steel yoke, gimbal ring and socket cover. Powder coat paint. 350° horizontal, ±90° vertical aim adjustment.