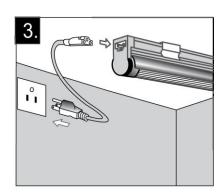

### **SLEEK PLUS**

- To install Sleek Plus place the fixture in the desired position to provide the maximum light output on the task surface.
- With a pencil; mark both ends of the fixture and the screw holes for the metal mounting clips. Make sure you leave enough room at the end of the fixture to install the Power Cord.
- **3.** Screw the brackets into place. Snap the Sleek Plus fixture into the bracket. Connect the power cord. Turn cord. Turn on the light.
- 4. Sleek Plus is furnished with an exclusive direct connector for joining fixtures together. Linkable up to 10 units Max. 350 Watts. Power cords and connecting cables sold separately.