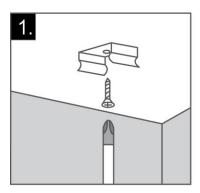

### **SLEEK PLUS**

- To install Sleek Plus place the fixture in the desired position to provide the maximum light output on the task surface.
- With a pencil; mark both ends of the fixture and the screw holes for the metal mounting clips. Make sure you leave enough room at the end of the fixture to install the Power Cord.
- **3.** Screw the brackets into place. Snap the Sleek Plus fixture into the bracket. Connect the power cord. Turn cord. Turn on the light.
- 4. Sleek Plus is furnished with an exclusive direct connector for joining fixtures together. Linkable up to 10 units Max. 350 Watts. Power cords and connecting cables sold separately.