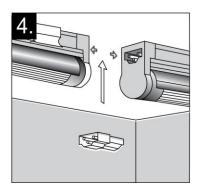

### **SLEEK PLUS**

- To install Sleek Plus place the fixture in the desired position to provide the maximum light output on the task surface.
- With a pencil; mark both ends of the fixture and the screw holes for the metal mounting clips. Make sure you leave enough room at the end of the fixture to install the Power Cord.
- **3.** Screw the brackets into place. Snap the Sleek Plus fixture into the bracket. Connect the power cord. Turn cord. Turn on the light.
- 4. Sleek Plus is furnished with an exclusive direct connector for joining fixtures together. Linkable up to 10 units Max. 350 Watts. Power cords and connecting cables sold separately.