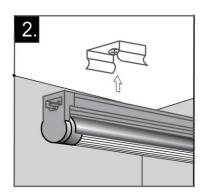

### **SLEEK PLUS**

- To install Sleek Plus place the fixture in the desired position to provide the maximum light output on the task surface.
- With a pencil; mark both ends of the fixture and the screw holes for the metal mounting clips. Make sure you leave enough room at the end of the fixture to install the Power Cord.
- **3.** Screw the brackets into place. Snap the Sleek Plus fixture into the bracket. Connect the power cord. Turn cord. Turn on the light.
- 4. Sleek Plus is furnished with an exclusive direct connector for joining fixtures together. Linkable up to 10 units Max. 350 Watts. Power cords and connecting cables sold separately.