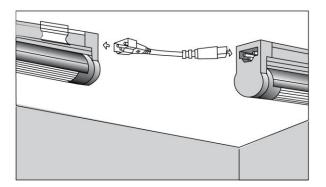

### **SLEEK PLUS**

- To install Sleek Plus place the fixture in the desired position to provide the maximum light output on the task surface.
- With a pencil; mark both ends of the fixture and the screw holes for the metal mounting clips. Make sure you leave enough room at the end of the fixture to install the Power Cord.
- **3.** Screw the brackets into place. Snap the Sleek Plus fixture into the bracket. Connect the power cord. Turn cord. Turn on the light.
- 4. Sleek Plus is furnished with an exclusive direct connector for joining fixtures together. Linkable up to 10 units Max. 350 Watts. Power cords and connecting cables sold separately.