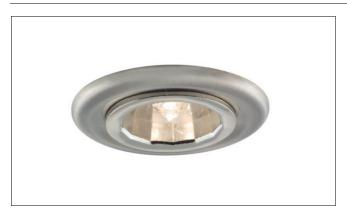

# CATALOG INFORMATION MODEL FINISH

MODEL FINISH
RH45 ST – Satin Chrome

### **DESCRIPTION / SPECIFICATIONS**

- Low Voltage Die Cast Mini Trim
- Includes 18" lead wire with AMP Connector
- Dimensions: 1-5/8"Ø
- Cut-off: 1-3/8"Ø
- Lamp: JC Bi-Pin 12V 20W (sold separately)
- Compatible Housing is not available