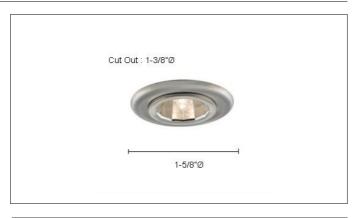

### **DESCRIPTION / SPECIFICATIONS**

- Low Voltage Die Cast Mini Trim
- Includes 18" lead wire with AMP Connector
- Dimensions: 1-5/8"Ø
- Cut-off: 1-3/8"Ø
- Lamp: JC Bi-Pin 12V 20W (sold separately)
- Compatible Housing is not available