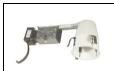

#### LV4000R Non-IC Housing for Remodel MR16 120V 50W Dimensions: 4-5/8"W x 14-1/2"L x 5-3/4"D Cutout: 4-3/8"Ø

LV4000RA Non-IC Airtight Housing for Remodel MR16 120V 50W Dimensions: 4-5/8"W x 14-1/2"L x 5-3/4"D Cutout: 4-3/8"Ø