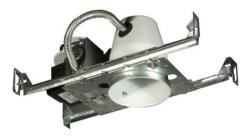

### DESCRIPTION

- 4" Low Voltage New Construction Non-IC Airtight Universal Housing
- Thermally protected, listed for damp locations
- UL listed for feed-through branch circuit wiring.
- Integral 120V/12V AC 60Hz, pre-wired snap-out magnetic transformers.
- Dimmable with magnetic low-voltage dimmers.
- J-box and transformer accessible through ceiling cut-out. .
- Airtight housings are Gasketed to prevent airflow through the housing from heating or cooling systems. Compliant with State of Washington restricted airflow requirements (WSEC Code)
- Non-IC units require 3-inch of clearance on all sides.
- Dimensions: 5-1/4"W x 10-1/2"L x 5-1/2"D
- Hanger Bars: Adjustable 14-1/2" to 24-1/2"
- Cut-Out: 4-3/8"Ø