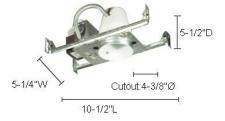

### DESCRIPTION

- 4" Low Voltage New Construction Non-IC Airtight Universal Housing
- Thermally protected, listed for damp locations
- UL listed for feed-through branch circuit wiring.
- Integral 120V/12V AC 60Hz, pre-wired snap-out magnetic transformers.
- Dimmable with magnetic low-voltage dimmers.
- J-box and transformer accessible through ceiling cut-out. .
- Airtight housings are Gasketed to prevent airflow through the housing from heating or cooling systems. Compliant with State of Washington restricted airflow requirements (WSEC Code)
- Non-IC units require 3-inch of clearance on all sides.
- Dimensions: 5-1/4"W x 10-1/2"L x 5-1/2"D
- Hanger Bars: Adjustable 14-1/2" to 24-1/2"
- Cut-Out: 4-3/8"Ø