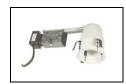

#### LV4000R Non-IC Housing for Remodel MR16 120V 50W Dimensions: 4-5/8"W x 14-1/2"L x 5-3/4"D Cutout: 4-3/8"Ø

LV4000RA Non-IC Airtight Housing for Remodel MR16 120V 50W Dimensions: 4-5/8"W x 14-1/2"L x 5-3/4"D Cutout: 4-3/8"Ø