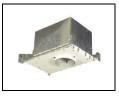

### DESCRIPTION

- 4" Low Voltage New Construction Non-IC Airtight Universal Housing
- Thermally protected, listed for damp locations
- UL listed for feed-through branch circuit wiring.
- Integral 120V/12V AC 60Hz, pre-wired snap-out magnetic transformers.
- Dimmable with magnetic low-voltage dimmers.
- J-box and transformer accessible through ceiling cut-out. .
- Airtight housings are Gasketed to prevent airflow through the housing from heating or cooling systems. Compliant with State of Washington restricted airflow requirements (WSEC Code)
- Non-IC units require 3-inch of clearance on all sides.
- Dimensions: 5-1/4"W x 10-1/2"L x 5-1/2"D
- Hanger Bars: Adjustable 14-1/2" to 24-1/2"
- Cut-Out: 4-3/8"Ø