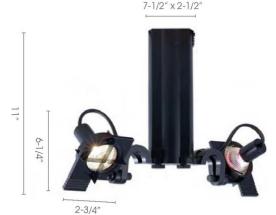

# DESCRIPTION

- Low voltage track head. Aluminum die cast construction with twin head, curved yoke and gimbal style.
- On/Off switch for individual fixture control.
- Thumb-screw secures aiming angles.
- Fixture features black cross blade for glare reduction.
- For use with Jesco H, L and J track systems. May also be used with other compatible track brands (consult Tech Department).

### **LAMPING**

Use Low Volt (2) MR16, 12V 75W maximum per lamp. (Lamp not included). GU5.3 base ceramic bi-pin socket. Clear glass lens included.

### AIMING:

330° vertical and 180° rotation.