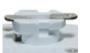

# DESCRIPTION

- Low voltage track head. Aluminum die cast construction with twin head, curved yoke and gimbal style.
- On/Off switch for individual fixture control.
- Thumb-screw secures aiming angles.
- Fixture features black cross blade for glare reduction.
- For use with Jesco H, L and J track systems. May also be used with other compatible track brands (consult Tech Department).

### **LAMPING**

Use Low Volt (2) MR16, 12V 75W maximum per lamp. (Lamp not included). GU5.3 base ceramic bi-pin socket. Clear glass lens included.

### AIMING:

330° vertical and 180° rotation.

### MATERIALS:

Aluminum die cast construction.