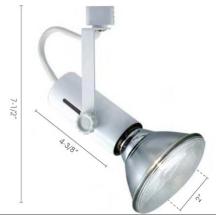

# HV650 • PAR20/30/38 - R20/30/40

LINE VOLTAGE TRACK HEAD CLASSIC SERIES

| Туре        |  |
|-------------|--|
| Project     |  |
| Catalog No. |  |

### DESCRIPTION

- Line voltage track head.
- Adjustable universal socket depth.
- For use with Jesco H, L, and J track systems. May also be used with other compatible track brands (consult Tech Department).

### LAMPING:

Accepts PAR20, PAR30, PAR38, R20, R30, R40 lamps with 150W maximum. (Lamps not included). Medium base ceramic socket with aluminum shell.

#### AIMING:

90° vertical and 330° rotation.