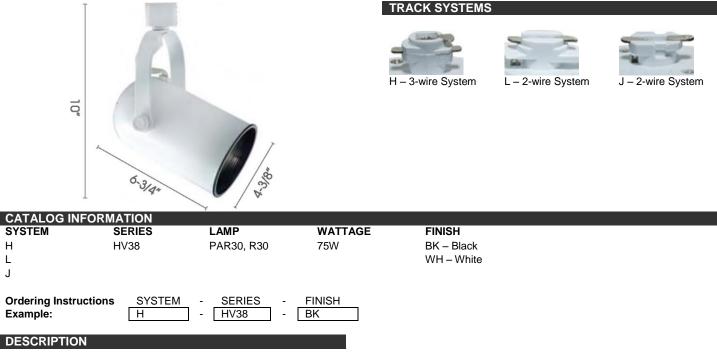

| Туре        |  |
|-------------|--|
| Project     |  |
| Catalog No. |  |

- Line voltage track head. .
- Roundback step baffle medium. •
- For use with Jesco H, L, and J track systems. May also be used • with other compatible track brands (consult Tech Department).

## LAMPING:

Н

L J

Accepts PAR30, R30 lamps with 75W maximum. (Lamps not included). Medium base ceramic socket with aluminum shell.