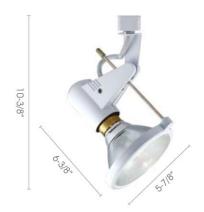

# DESCRIPTION

- Line voltage track head. Aluminum die cast construction.
- For use with Jesco H, L and J track systems. May also be used with other compatible track brands (consult Tech Department).

#### LAMPING:

Use PAR38, 120V 150W maximum. (Lamp not included). Medium base ceramic socket with aluminum shell.

### AIMING:

90° vertical and 330° rotation.

### MATERIALS:

Aluminum die cast construction.