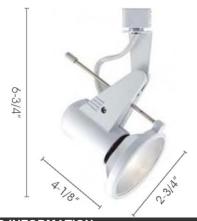

# DESCRIPTION

- Line voltage track head. Aluminum die cast construction.
- For use with Jesco H, L and J track systems. May also be used with other compatible track brands (consult Tech Department).

#### LAMPING:

Use PAR30, 120V 75W maximum. (Lamp not included). Medium base ceramic socket with aluminum shell.

#### AIMING:

90° vertical and 330° rotation.

#### MATERIALS:

Aluminum die cast construction.