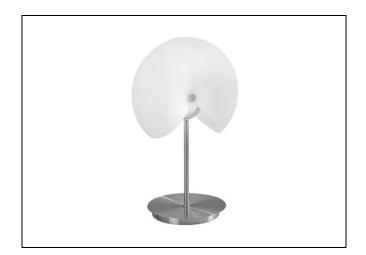

## DESCRIPTION

- The Chic FOSIL Series 502 design, inspired by the shape of the nautilus set in satin nickel finish. This collection includes 1-and 3-light Pendants, a Wall Sconce, and a Table Lamp.
- Includes Cord & Plug With In-Line On/Off Switch
- Dimensions: 14-1/8"H
- Base: 8-5/8"Ø
- Finish: Cased Opal Glass with Satin Nickel Base