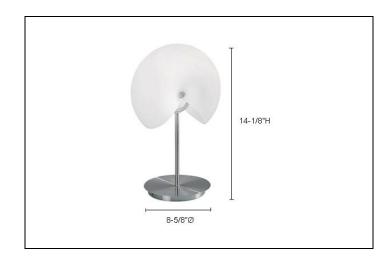

## DESCRIPTION

- The Chic FOSIL Series 502 design, inspired by the shape of the nautilus set in satin nickel finish. This collection includes 1-and 3-light Pendants, a Wall Sconce, and a Table Lamp.
- Includes Cord & Plug With In-Line On/Off Switch
- Dimensions: 14-1/8"H
- Base: 8-5/8"Ø
- Finish: Cased Opal Glass with Satin Nickel Base