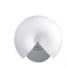

## DESCRIPTION

- The Chic FOSIL Series 502 design, inspired by the shape of the nautilus set in satin nickel finish. This collection includes 1-and 3-light Pendants, a Wall Sconce, and a Table Lamp.
- Includes Cord & Plug With In-Line On/Off Switch
- Dimensions: 14-1/8"H
- Base: 8-5/8"Ø
- Finish: Cased Opal Glass with Satin Nickel Base