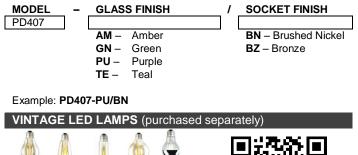

a rich band of color and gold speckles. No two alike.

Socket set provided with braided black nylon cord, low profile canopy, adjustable shade holder, and E26 lamp socket. Nylon cord may be field-cut. All mounting hardware included.

NOTE: Pendant comes in 2 boxes: glass shade and line voltage socket set with canopy.

### SPECIFICATIONS

| Input Voltage  | 120 VAC                 |
|----------------|-------------------------|
| Wattage        | Up to 60W               |
| Lamp*          | E26 Lamp (not included) |
| Dimensions     | 7-7/8"H x 7-1/2" Ø      |
| Environment    | Indoor - Dry            |
| Certifications | UL Listed               |

\*Compatible with medium based LED, CFL, and Incandescent lamps up to 60W (not included)

# Assembly required.

### **ORDERING INSTRUCTIONS**





See our offering online: Vintage LED Lamps

## SOCKET AND CANOPY FINISH





www.jescolighting.com support@jescolighting.com Tech Support: 855.592.0029

15 Harbor Park Drive Port Washington, NY 11050 Main Line: 800.527.7796 Fax Line: 855.265.5768 219 South 6<sup>th</sup> Ave City of Industry, CA 91746 **Main Line:** 855.654.0110 **Fax Line:** 626.333.2955

Specifications subject to change without notice.