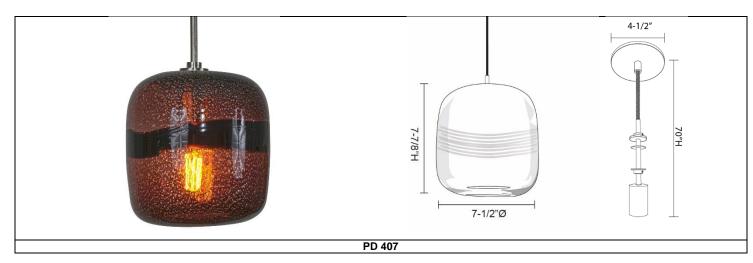

#### DESCRIPTION

Handblown pendant accented with a rich band of color and gold speckles. No two alike.

Socket set provided with braided black nylon cord, low profile canopy, adjustable shade holder, and E26 lamp socket. Nylon cord may be field-cut. All mounting hardware included.

### SPECIFICATIONS

| Input Voltage  | 120 VAC                 |
|----------------|-------------------------|
| Wattage        | Up to 60W               |
| Lamp*          | E26 Lamp (not included) |
| Dimensions     | 7-7/8"H x 7-1/2" Ø      |
| Environment    | Indoor - Dry            |
| Certifications | UL Listed               |