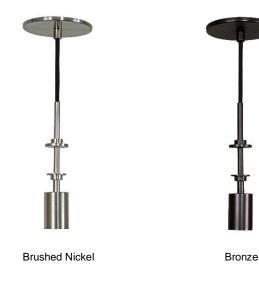

## SOCKET AND CANOPY FINISH

www.jescolighting.com support@jescolighting.com Tech Support: 855.592.0029

15 Harbor Park Drive Port Washington, NY 11050 Main Line: 800.527.7796 Fax Line: 855.265.5768 219 South 6<sup>th</sup> Ave City of Industry, CA 91746 **Main Line:** 855.654.0110 **Fax Line:** 626.333.2955