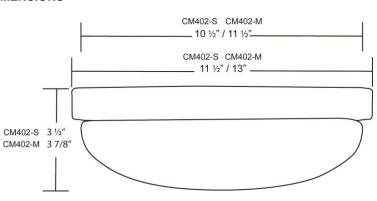

## **SPECIFICATIONS**

| Model           | CM402-S-                                                                                                                                                                                                                                                                                                                                                                                                                                                                                                                                                                                                                                                                                                                                                                                                                                                                                                                                                                                                                                                                                                                                                                                                                                                                                                                                                                                                                                                                                                                                                                                                                                                                                                                                                                                                                                                                                                                                                                                                                                                                                                                       | -YY-YY      | CM402-M-xx-xx                                                                                                                                                                                                                                                                                                                                                                                                                                                                                                                                                                                                                                                                                                                                                                                                                                                                                                                                                                                                                                                                                                                                                                                                                                                                                                                                                                                                                                                                                                                                                                                                                                                                                                                                                                                                                                                                                                                                                                                                                                                                                                                  |             |  |  |  |  |
|-----------------|--------------------------------------------------------------------------------------------------------------------------------------------------------------------------------------------------------------------------------------------------------------------------------------------------------------------------------------------------------------------------------------------------------------------------------------------------------------------------------------------------------------------------------------------------------------------------------------------------------------------------------------------------------------------------------------------------------------------------------------------------------------------------------------------------------------------------------------------------------------------------------------------------------------------------------------------------------------------------------------------------------------------------------------------------------------------------------------------------------------------------------------------------------------------------------------------------------------------------------------------------------------------------------------------------------------------------------------------------------------------------------------------------------------------------------------------------------------------------------------------------------------------------------------------------------------------------------------------------------------------------------------------------------------------------------------------------------------------------------------------------------------------------------------------------------------------------------------------------------------------------------------------------------------------------------------------------------------------------------------------------------------------------------------------------------------------------------------------------------------------------------|-------------|--------------------------------------------------------------------------------------------------------------------------------------------------------------------------------------------------------------------------------------------------------------------------------------------------------------------------------------------------------------------------------------------------------------------------------------------------------------------------------------------------------------------------------------------------------------------------------------------------------------------------------------------------------------------------------------------------------------------------------------------------------------------------------------------------------------------------------------------------------------------------------------------------------------------------------------------------------------------------------------------------------------------------------------------------------------------------------------------------------------------------------------------------------------------------------------------------------------------------------------------------------------------------------------------------------------------------------------------------------------------------------------------------------------------------------------------------------------------------------------------------------------------------------------------------------------------------------------------------------------------------------------------------------------------------------------------------------------------------------------------------------------------------------------------------------------------------------------------------------------------------------------------------------------------------------------------------------------------------------------------------------------------------------------------------------------------------------------------------------------------------------|-------------|--|--|--|--|
| Description     | LED Ceiling Fixture or ADA Sconce                                                                                                                                                                                                                                                                                                                                                                                                                                                                                                                                                                                                                                                                                                                                                                                                                                                                                                                                                                                                                                                                                                                                                                                                                                                                                                                                                                                                                                                                                                                                                                                                                                                                                                                                                                                                                                                                                                                                                                                                                                                                                              |             |                                                                                                                                                                                                                                                                                                                                                                                                                                                                                                                                                                                                                                                                                                                                                                                                                                                                                                                                                                                                                                                                                                                                                                                                                                                                                                                                                                                                                                                                                                                                                                                                                                                                                                                                                                                                                                                                                                                                                                                                                                                                                                                                |             |  |  |  |  |
| Input Voltage   | 120 VAC                                                                                                                                                                                                                                                                                                                                                                                                                                                                                                                                                                                                                                                                                                                                                                                                                                                                                                                                                                                                                                                                                                                                                                                                                                                                                                                                                                                                                                                                                                                                                                                                                                                                                                                                                                                                                                                                                                                                                                                                                                                                                                                        |             |                                                                                                                                                                                                                                                                                                                                                                                                                                                                                                                                                                                                                                                                                                                                                                                                                                                                                                                                                                                                                                                                                                                                                                                                                                                                                                                                                                                                                                                                                                                                                                                                                                                                                                                                                                                                                                                                                                                                                                                                                                                                                                                                |             |  |  |  |  |
| Wattage         | 15                                                                                                                                                                                                                                                                                                                                                                                                                                                                                                                                                                                                                                                                                                                                                                                                                                                                                                                                                                                                                                                                                                                                                                                                                                                                                                                                                                                                                                                                                                                                                                                                                                                                                                                                                                                                                                                                                                                                                                                                                                                                                                                             | W           | 23W                                                                                                                                                                                                                                                                                                                                                                                                                                                                                                                                                                                                                                                                                                                                                                                                                                                                                                                                                                                                                                                                                                                                                                                                                                                                                                                                                                                                                                                                                                                                                                                                                                                                                                                                                                                                                                                                                                                                                                                                                                                                                                                            |             |  |  |  |  |
| ССТ             | 3000K<br>4000K                                                                                                                                                                                                                                                                                                                                                                                                                                                                                                                                                                                                                                                                                                                                                                                                                                                                                                                                                                                                                                                                                                                                                                                                                                                                                                                                                                                                                                                                                                                                                                                                                                                                                                                                                                                                                                                                                                                                                                                                                                                                                                                 | 2700K†◆     | 3000K<br>4000K                                                                                                                                                                                                                                                                                                                                                                                                                                                                                                                                                                                                                                                                                                                                                                                                                                                                                                                                                                                                                                                                                                                                                                                                                                                                                                                                                                                                                                                                                                                                                                                                                                                                                                                                                                                                                                                                                                                                                                                                                                                                                                                 | 2700K†◆     |  |  |  |  |
| CRI             | 80+*                                                                                                                                                                                                                                                                                                                                                                                                                                                                                                                                                                                                                                                                                                                                                                                                                                                                                                                                                                                                                                                                                                                                                                                                                                                                                                                                                                                                                                                                                                                                                                                                                                                                                                                                                                                                                                                                                                                                                                                                                                                                                                                           | 90          | 80+*                                                                                                                                                                                                                                                                                                                                                                                                                                                                                                                                                                                                                                                                                                                                                                                                                                                                                                                                                                                                                                                                                                                                                                                                                                                                                                                                                                                                                                                                                                                                                                                                                                                                                                                                                                                                                                                                                                                                                                                                                                                                                                                           | 90          |  |  |  |  |
| Lumens          | 1000Lm<br>1120Lm                                                                                                                                                                                                                                                                                                                                                                                                                                                                                                                                                                                                                                                                                                                                                                                                                                                                                                                                                                                                                                                                                                                                                                                                                                                                                                                                                                                                                                                                                                                                                                                                                                                                                                                                                                                                                                                                                                                                                                                                                                                                                                               | 900Lm       | 1420Lm<br>1560Lm                                                                                                                                                                                                                                                                                                                                                                                                                                                                                                                                                                                                                                                                                                                                                                                                                                                                                                                                                                                                                                                                                                                                                                                                                                                                                                                                                                                                                                                                                                                                                                                                                                                                                                                                                                                                                                                                                                                                                                                                                                                                                                               | 1270Lm      |  |  |  |  |
| Efficacy*       | 66.7Lm/W<br>74.7Lm/W                                                                                                                                                                                                                                                                                                                                                                                                                                                                                                                                                                                                                                                                                                                                                                                                                                                                                                                                                                                                                                                                                                                                                                                                                                                                                                                                                                                                                                                                                                                                                                                                                                                                                                                                                                                                                                                                                                                                                                                                                                                                                                           | 60.0Lm/W    | 61.7Lm/W<br>67.8Lm/W                                                                                                                                                                                                                                                                                                                                                                                                                                                                                                                                                                                                                                                                                                                                                                                                                                                                                                                                                                                                                                                                                                                                                                                                                                                                                                                                                                                                                                                                                                                                                                                                                                                                                                                                                                                                                                                                                                                                                                                                                                                                                                           | 55.2Lm/W    |  |  |  |  |
| Power Factor    | >0.90                                                                                                                                                                                                                                                                                                                                                                                                                                                                                                                                                                                                                                                                                                                                                                                                                                                                                                                                                                                                                                                                                                                                                                                                                                                                                                                                                                                                                                                                                                                                                                                                                                                                                                                                                                                                                                                                                                                                                                                                                                                                                                                          |             |                                                                                                                                                                                                                                                                                                                                                                                                                                                                                                                                                                                                                                                                                                                                                                                                                                                                                                                                                                                                                                                                                                                                                                                                                                                                                                                                                                                                                                                                                                                                                                                                                                                                                                                                                                                                                                                                                                                                                                                                                                                                                                                                |             |  |  |  |  |
| Dimming**       | 10-100% Triac, ELV, MLV, CFL/LED                                                                                                                                                                                                                                                                                                                                                                                                                                                                                                                                                                                                                                                                                                                                                                                                                                                                                                                                                                                                                                                                                                                                                                                                                                                                                                                                                                                                                                                                                                                                                                                                                                                                                                                                                                                                                                                                                                                                                                                                                                                                                               |             |                                                                                                                                                                                                                                                                                                                                                                                                                                                                                                                                                                                                                                                                                                                                                                                                                                                                                                                                                                                                                                                                                                                                                                                                                                                                                                                                                                                                                                                                                                                                                                                                                                                                                                                                                                                                                                                                                                                                                                                                                                                                                                                                |             |  |  |  |  |
| Dimensions***   | 11 3/8" 🛭                                                                                                                                                                                                                                                                                                                                                                                                                                                                                                                                                                                                                                                                                                                                                                                                                                                                                                                                                                                                                                                                                                                                                                                                                                                                                                                                                                                                                                                                                                                                                                                                                                                                                                                                                                                                                                                                                                                                                                                                                                                                                                                      | Øх3½"       | 14 3/8" Ø x 3 7/8"                                                                                                                                                                                                                                                                                                                                                                                                                                                                                                                                                                                                                                                                                                                                                                                                                                                                                                                                                                                                                                                                                                                                                                                                                                                                                                                                                                                                                                                                                                                                                                                                                                                                                                                                                                                                                                                                                                                                                                                                                                                                                                             |             |  |  |  |  |
| L <sub>70</sub> | 50,000 hours                                                                                                                                                                                                                                                                                                                                                                                                                                                                                                                                                                                                                                                                                                                                                                                                                                                                                                                                                                                                                                                                                                                                                                                                                                                                                                                                                                                                                                                                                                                                                                                                                                                                                                                                                                                                                                                                                                                                                                                                                                                                                                                   |             |                                                                                                                                                                                                                                                                                                                                                                                                                                                                                                                                                                                                                                                                                                                                                                                                                                                                                                                                                                                                                                                                                                                                                                                                                                                                                                                                                                                                                                                                                                                                                                                                                                                                                                                                                                                                                                                                                                                                                                                                                                                                                                                                |             |  |  |  |  |
| Finish          | White, Brushed Nickel, Brushed Aluminum                                                                                                                                                                                                                                                                                                                                                                                                                                                                                                                                                                                                                                                                                                                                                                                                                                                                                                                                                                                                                                                                                                                                                                                                                                                                                                                                                                                                                                                                                                                                                                                                                                                                                                                                                                                                                                                                                                                                                                                                                                                                                        |             |                                                                                                                                                                                                                                                                                                                                                                                                                                                                                                                                                                                                                                                                                                                                                                                                                                                                                                                                                                                                                                                                                                                                                                                                                                                                                                                                                                                                                                                                                                                                                                                                                                                                                                                                                                                                                                                                                                                                                                                                                                                                                                                                |             |  |  |  |  |
| Environment     | Indoor - Dry                                                                                                                                                                                                                                                                                                                                                                                                                                                                                                                                                                                                                                                                                                                                                                                                                                                                                                                                                                                                                                                                                                                                                                                                                                                                                                                                                                                                                                                                                                                                                                                                                                                                                                                                                                                                                                                                                                                                                                                                                                                                                                                   |             |                                                                                                                                                                                                                                                                                                                                                                                                                                                                                                                                                                                                                                                                                                                                                                                                                                                                                                                                                                                                                                                                                                                                                                                                                                                                                                                                                                                                                                                                                                                                                                                                                                                                                                                                                                                                                                                                                                                                                                                                                                                                                                                                |             |  |  |  |  |
| Certifications  | CONTINUE CON | ENERGY STAR | CONTROL OF THE CONTRO | DIEBUSIAN I |  |  |  |  |
| Warranty        | 5 Years – see published warranty terms for detailed information                                                                                                                                                                                                                                                                                                                                                                                                                                                                                                                                                                                                                                                                                                                                                                                                                                                                                                                                                                                                                                                                                                                                                                                                                                                                                                                                                                                                                                                                                                                                                                                                                                                                                                                                                                                                                                                                                                                                                                                                                                                                |             |                                                                                                                                                                                                                                                                                                                                                                                                                                                                                                                                                                                                                                                                                                                                                                                                                                                                                                                                                                                                                                                                                                                                                                                                                                                                                                                                                                                                                                                                                                                                                                                                                                                                                                                                                                                                                                                                                                                                                                                                                                                                                                                                |             |  |  |  |  |

\*90 CRI available. Call factory for details.

- \*\* Recommended:
- Thirty 15W or twenty 23W fixture maximum run on one 600W dimmer
- Fifteen 15W or ten 23W fixture maximum run on one 300W dimmer See reverse side for recommended list of dimmers
- \*\*\* Dimensions on reverse side
- ◆ 2700K Title 24

## **DIMENSIONS**