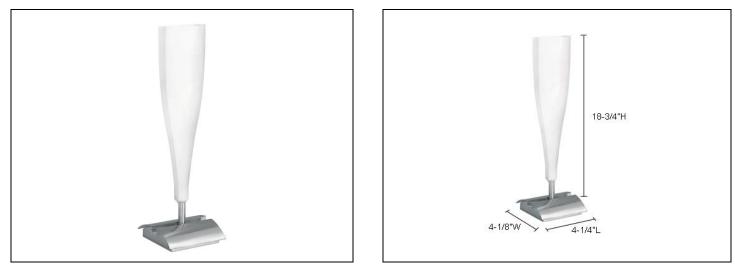

### DESCRIPTION

- Table Lamp Medium The JAVA Series 501 collection features a gracefully fluted cased opal glass silhouette set in satin nickel finish. The family of fixtures includes 1-light and 3-light Pendants. Wall Sconces in medium and large sizes, with matching Table and Floor Lamps.
- Includes Cord & Plug with In-Line On/Off Switch.
- Dimensions: 18-3/4"H
- Base: 4-1/4" x 4-1/8"
- Finish: Cased Opal Glass with Satin Nickel Base •