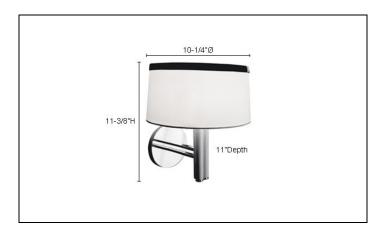

## DESCRIPTION

- Wall Lamp
- Series 618 LEILA Wall Sconce is a timeless classic suite featuring a beautiful black or white shade accented with a chrome finish. The collection includes a one-light and twolight pendant with individual up/down illumination dimmer control switches and wall sconce.
- Dimensions: 11-3/8"H x 10-1/4"Ø x 11"
- Shade: 10-1/4"Ø
- Finish: Aluminum with Chrome Accent & Frosted Diffuser Glass