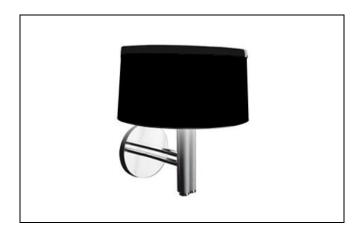

## DESCRIPTION

- Wall Lamp
- Series 618 LEILA Wall Sconce is a timeless classic suite featuring a beautiful black or white shade accented with a chrome finish. The collection includes a one-light and twolight pendant with individual up/down illumination dimmer control switches and wall sconce.
- Dimensions: 11-3/8"H x 10-1/4"Ø x 11"
- Shade: 10-1/4"Ø
- Finish: Aluminum with Chrome Accent & Frosted Diffuser Glass