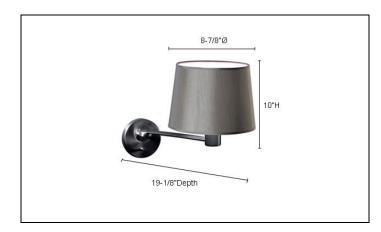

## DESCRIPTION

- Wall Sconce with On/Off Dimmer Switch
- Swivels, extends up to 19-1/8"
- The Club Room suite features an elegant gray shade with satin nickel accents. The collection of wall sconces, table and floor lamps has built-in dimmer switches.
- Up/Down Illumination
- Dimensions: 10"H x 8-7/8"W x 19-1/8"D
- Shade: 8-7/8"Ø
- · Finish: Satin Nickel with Grey Shade