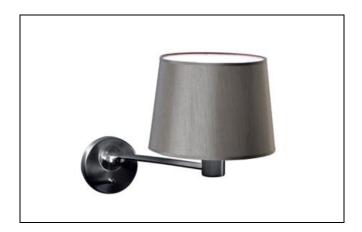

## DESCRIPTION

- Wall Sconce with On/Off Dimmer Switch
- Swivels, extends up to 19-1/8"
- The Club Room suite features an elegant gray shade with satin nickel accents. The collection of wall sconces, table and floor lamps has built-in dimmer switches.
- Up/Down Illumination
- Dimensions: 10"H x 8-7/8"W x 19-1/8"D
- Shade: 8-7/8"Ø
- · Finish: Satin Nickel with Grey Shade