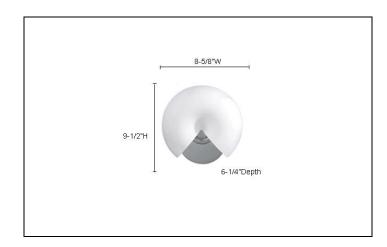

## DESCRIPTION

- Wall Sconce
- The Chic FOSIL Series 502 design, inspired by the shape of the nautilus set in satin nickel finish. This collection includes 1-and 3-light Pendants, a Wall Sconce, and a Table Lamp.
- Dimensions: 9-1/2"H x 8-5/8"W x 6-1/4"D
- Finish: Cased Opal Glass with Satin Nickel Wall Canopy