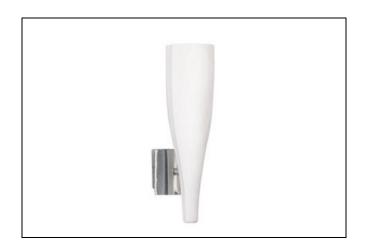

## DESCRIPTION

- Wall Sconce Medium
- The JAVA Series 501 collection features a gracefully fluted cased opal glass silhouette set in satin nickel finish. The family of fixtures includes 1-light and 3-light Pendants. Wall Sconces in medium and large sizes, with matching Table and Floor Lamps.
- Dimensions: 11-1/2"H x 3"W x 4-1/2"D
- Finish: Cased Opal Glass with Satin Nickel Wall Canopy