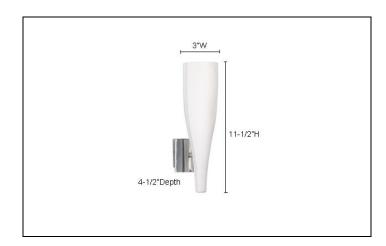

## DESCRIPTION

- Wall Sconce Medium
- The JAVA Series 501 collection features a gracefully fluted cased opal glass silhouette set in satin nickel finish. The family of fixtures includes 1-light and 3-light Pendants. Wall Sconces in medium and large sizes, with matching Table and Floor Lamps.
- Dimensions: 11-1/2"H x 3"W x 4-1/2"D
- Finish: Cased Opal Glass with Satin Nickel Wall Canopy