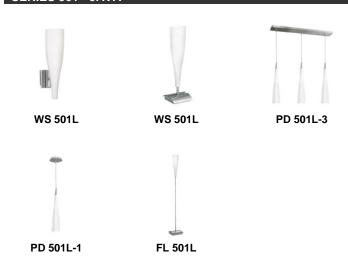

## DESCRIPTION

- Wall Sconce Medium
- The JAVA Series 501 collection features a gracefully fluted cased opal glass silhouette set in satin nickel finish. The family of fixtures includes 1-light and 3-light Pendants. Wall Sconces in medium and large sizes, with matching Table and Floor Lamps.
- Dimensions: 11-1/2"H x 3"W x 4-1/2"D
- Finish: Cased Opal Glass with Satin Nickel Wall Canopy