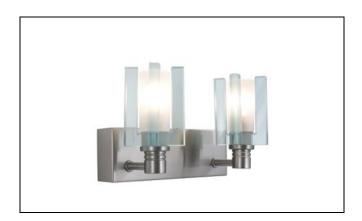

## DESCRIPTION

- 2-Light Wall Sconce
- AKINA Series 301 features a charming 4-point glass element, set perpendicularly over a frosted cylindrical core. The collection comprises of Ceiling Mounts from 1-light through 4-light, single and multiple pendants, as well as 1-light and 2-light Wall Sconces.
- Transformer: Built-In Electronic
- Dimensions: 5-1/8"H x 8-3/4"W x 4-1/4"D
- Canopy Finish: SN Satin Nickel