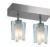

| Туре        |  |
|-------------|--|
| Project     |  |
| Catalog No. |  |

CATALOG INFORMATION

CANOPY FINISH **MODEL** 

WS301-2 AKINA - Satin Nickel SN

**Ordering Instructions** MODEL **SHADE** Example: WS 301-2 SN

## DESCRIPTION

- 2-Light Wall Sconce
- AKINA Series 301 features a charming 4-point glass element, set perpendicularly over a frosted cylindrical core. The collection comprises of Ceiling Mounts from 1-light through 4-light, single and multiple pendants, as well as 1-light and 2-light Wall Sconces.
- Transformer: Built-In Electronic
- Dimensions: 5-1/8"H x 8-3/4"W x 4-1/4"D
- Canopy Finish: SN Satin Nickel