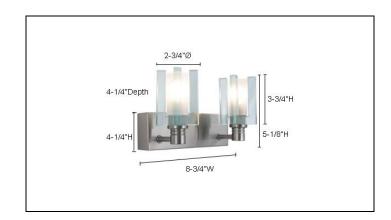

## DESCRIPTION

- 2-Light Wall Sconce
- AKINA Series 301 features a charming 4-point glass element, set perpendicularly over a frosted cylindrical core. The collection comprises of Ceiling Mounts from 1-light through 4-light, single and multiple pendants, as well as 1-light and 2-light Wall Sconces.
- Transformer: Built-In Electronic
- Dimensions: 5-1/8"H x 8-3/4"W x 4-1/4"D
- Canopy Finish: SN Satin Nickel