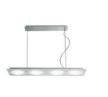

## DESCRIPTION

- Square 4-Light Adjustable Pendant
- The LUMIDISQUE features an exquisite frosted glass overlay with lightly dipped disques, finished in satin aluminum. The adjustable pendants are configured in 2 x 2 square, a 1 x 4 rectilinear, and a 2 x 3 rectilinear, offering the designer the scaling needed to use effectively throughout an architectural space.
- Dimensions: 16-1/2"L x 16-1/2"W
- Height Adjustment; 40-1/8"H Max. •
- Finish: Frosted Glass with Satin Aluminum •