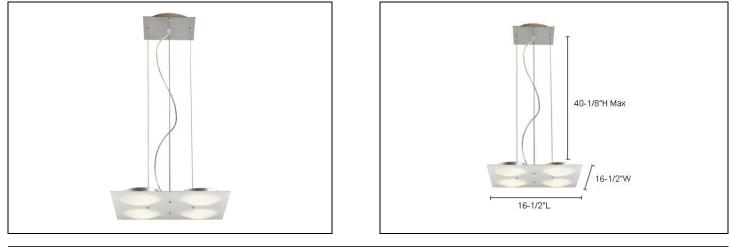

## DESCRIPTION

- Square 4-Light Adjustable Pendant
- The LUMIDISQUE features an exquisite frosted glass overlay with lightly dipped disques, finished in satin aluminum. The adjustable pendants are configured in 2 x 2 square, a 1 x 4 rectilinear, and a 2 x 3 rectilinear, offering the designer the scaling needed to use effectively throughout an architectural space.
- Dimensions: 16-1/2"L x 16-1/2"W
- Height Adjustment; 40-1/8"H Max. •
- Finish: Frosted Glass with Satin Aluminum •