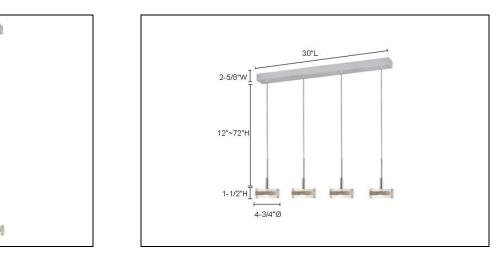

## DESCRIPTION

- 4- Light Adjustable Pendant
- The attractive Discus- Series 302 offers a choice of glass, chrome, or birch wood accent. The birch wood trimming may be custom-stained to match any interior décor. The tempered glass enclosure is frosted in the center, with a clear band around the edges. This series includes one, two, three and four-light Pendants.
- Transformer: Built-In Electronic
- Glass Dimensions: 1-1/2"H x 4-3/4"Ø
- Canopy Dimensions: 30"L x 2-5/8"W
- Height Adjustment: 12" ~ 72"