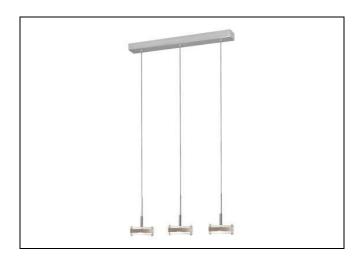

## DESCRIPTION

- 3- Light Adjustable Pendant
- The attractive Discus- Series 302 offers a choice of glass, chrome, or birch wood accent. The birch wood trimming may be custom-stained to match any interior décor. The tempered glass enclosure is frosted in the center, with a clear band around the edges. This series includes one, two, three and four-light Pendants.
- Transformer: Built-In Electronic
- Glass Dimensions: 1-1/2"H x 4-3/4"Ø
- Canopy Dimensions: 22-1/8"L x 2-5/8"W
- Height Adjustment: 12" ~ 72"