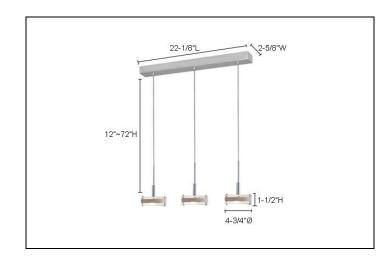

## DESCRIPTION

- 3- Light Adjustable Pendant
- The attractive Discus- Series 302 offers a choice of glass, chrome, or birch wood accent. The birch wood trimming may be custom-stained to match any interior décor. The tempered glass enclosure is frosted in the center, with a clear band around the edges. This series includes one, two, three and four-light Pendants.
- Transformer: Built-In Electronic
- Glass Dimensions: 1-1/2"H x 4-3/4"Ø
- Canopy Dimensions: 22-1/8"L x 2-5/8"W
- Height Adjustment: 12" ~ 72"