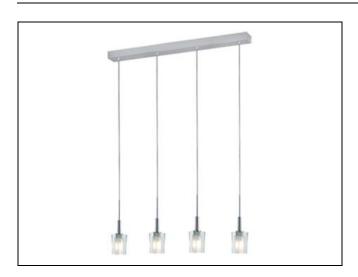

## DESCRIPTION

- 4-Light Adjustable Pendant.
- AKINA Series 301 features a charming 4-point glass element, set perpendicularly over a frosted cylindrical core. The collection comprises of Ceiling Mounts from 1-light through 4-light, single and multiple pendants, as well as 1-light and 2-light Wall Sconces.
- Transformer: Built-In Electronic
- Glass Dimensions: 3-3/4"H x 2-3/4"Ø
- Canopy Dimensions: 30"L x 2-5/8"W
- Height Adjustment: 12" ~ 72"