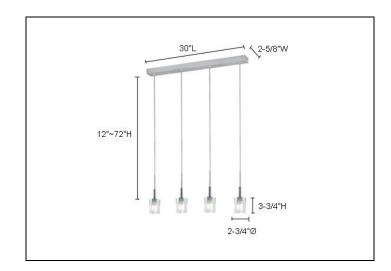

## DESCRIPTION

- 4-Light Adjustable Pendant.
- AKINA Series 301 features a charming 4-point glass element, set perpendicularly over a frosted cylindrical core. The collection comprises of Ceiling Mounts from 1-light through 4-light, single and multiple pendants, as well as 1-light and 2-light Wall Sconces.
- Transformer: Built-In Electronic
- Glass Dimensions: 3-3/4"H x 2-3/4"Ø
- Canopy Dimensions: 30"L x 2-5/8"W
- Height Adjustment: 12" ~ 72"