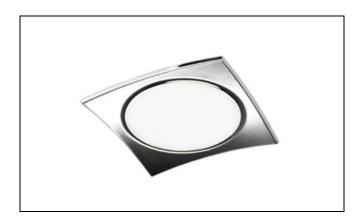

## DESCRIPTION

- Ceiling Mount (Large)
- The NUAGE ceiling mounts are framed in a beautiful chrome finish with a dipped frosted glass center and provide a most unusual soft but are pure geometric form, perfect for today's architecture. Cove over headboard is illuminated with Sleek Plus Fluorescent Lighting, with a variety of lamp options. Please consult for details.
- Dimensions: 19-3/4"L x 19-3/4"W x 3-3/8"H
- Finish: Chrome with Frosted Glass