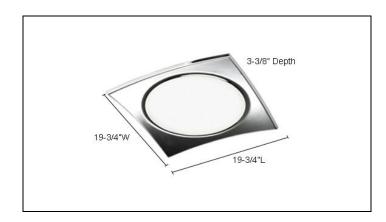

## DESCRIPTION

- Ceiling Mount (Large)
- The NUAGE ceiling mounts are framed in a beautiful chrome finish with a dipped frosted glass center and provide a most unusual soft but are pure geometric form, perfect for today's architecture. Cove over headboard is illuminated with Sleek Plus Fluorescent Lighting, with a variety of lamp options. Please consult for details.
- Dimensions: 19-3/4"L x 19-3/4"W x 3-3/8"H
- Finish: Chrome with Frosted Glass