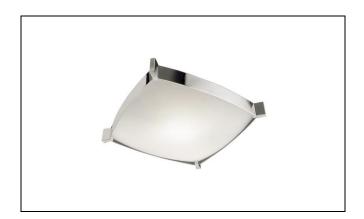

## DESCRIPTION

- Ceiling Mount (Small)
- The LINEA Series 604 is all about graceful curves. The LINEA adjustable pendant drops elegantly into an elliptic band in chrome. A complementing wall sconce provides up/down illumination. Also included in the collection are energy efficient ceiling mounts in three sizes. Designed for effective lighting in offices, stores, and contemporary residential spaces.
- Includes: 3 interchangeable decorative acrylic ends in White, Orange and Red
- Energy Efficient
- Dimensions: 11-7/8"H x 11-7/8"W x 4-1/8"H
- Finish: Chrome with Frosted Diffuser Glass