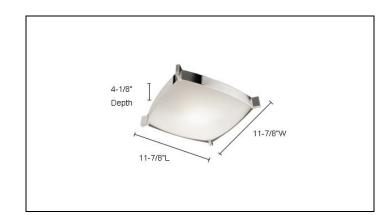

## DESCRIPTION

- Ceiling Mount (Small)
- The LINEA Series 604 is all about graceful curves. The LINEA adjustable pendant drops elegantly into an elliptic band in chrome. A complementing wall sconce provides up/down illumination. Also included in the collection are energy efficient ceiling mounts in three sizes. Designed for effective lighting in offices, stores, and contemporary residential spaces.
- Includes: 3 interchangeable decorative acrylic ends in White, Orange and Red
- Energy Efficient
- Dimensions: 11-7/8"H x 11-7/8"W x 4-1/8"H
- Finish: Chrome with Frosted Diffuser Glass