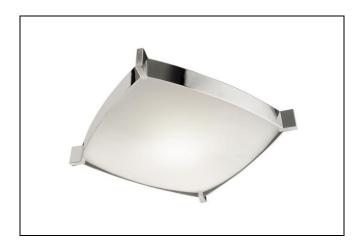

## DESCRIPTION

- · Ceiling Mount (Large)
- The LINEA Series 604 is all about graceful curves. The LINEA adjustable pendant drops elegantly into an elliptic band in chrome. A complementing wall sconce provides up/down illumination. Also included in the collection are energy efficient ceiling mounts in three sizes. Designed for effective lighting in offices, stores, and contemporary residential spaces.
- Includes: 3 interchangeable decorative acrylic ends in White, Orange and Red
- Energy Efficient
- Dimensions: 19-3/4"L x 19-3/4"W x 4-1/2"H
- Finish: Chrome with Frosted Diffuser Glass