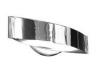

## DESCRIPTION

- · Ceiling Mount (Large)
- The LINEA Series 604 is all about graceful curves. The LINEA adjustable pendant drops elegantly into an elliptic band in chrome. A complementing wall sconce provides up/down illumination. Also included in the collection are energy efficient ceiling mounts in three sizes. Designed for effective lighting in offices, stores, and contemporary residential spaces.
- Includes: 3 interchangeable decorative acrylic ends in White, Orange and Red
- Energy Efficient
- Dimensions: 19-3/4"L x 19-3/4"W x 4-1/2"H
- Finish: Chrome with Frosted Diffuser Glass

## **SERIES 604 – LINEA**

WS 604

**CTC 604M** 

PD 604

www.jescolighting.com support@jescolighting.com **Tech Support:** 855.592.0029 15 Harbor Park Drive Port Washington, NY 11050 Main Line: 800.527.7796 Fax Line: 855.265.5768 219 South 6<sup>th</sup> Ave City of Industry, CA 91746 **Main Line:** 855.654.0110 **Fax Line:** 626.333.2955 Rev 10 8/7/2014