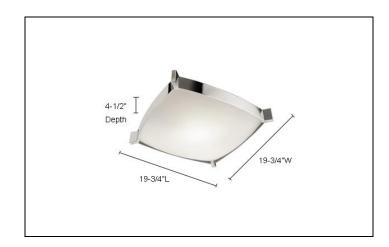

## DESCRIPTION

- · Ceiling Mount (Large)
- The LINEA Series 604 is all about graceful curves. The LINEA adjustable pendant drops elegantly into an elliptic band in chrome. A complementing wall sconce provides up/down illumination. Also included in the collection are energy efficient ceiling mounts in three sizes. Designed for effective lighting in offices, stores, and contemporary residential spaces.
- Includes: 3 interchangeable decorative acrylic ends in White, Orange and Red
- Energy Efficient
- Dimensions: 19-3/4"L x 19-3/4"W x 4-1/2"H
- Finish: Chrome with Frosted Diffuser Glass