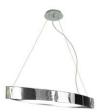

## DESCRIPTION

- · Ceiling Mount (Large)
- The LINEA Series 604 is all about graceful curves. The LINEA adjustable pendant drops elegantly into an elliptic band in chrome. A complementing wall sconce provides up/down illumination. Also included in the collection are energy efficient ceiling mounts in three sizes. Designed for effective lighting in offices, stores, and contemporary residential spaces.
- Includes: 3 interchangeable decorative acrylic ends in White, Orange and Red
- Energy Efficient
- Dimensions: 19-3/4"L x 19-3/4"W x 4-1/2"H
- Finish: Chrome with Frosted Diffuser Glass

## **SERIES 604 – LINEA**

WS 604

**CTC 604M** 

PD 604

www.jescolighting.com support@jescolighting.com **Tech Support:** 855.592.0029 15 Harbor Park Drive Port Washington, NY 11050 Main Line: 800.527.7796 Fax Line: 855.265.5768 219 South 6<sup>th</sup> Ave City of Industry, CA 91746 **Main Line:** 855.654.0110 **Fax Line:** 626.333.2955 Rev 10 8/7/2014