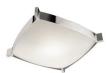

## DESCRIPTION

- · Ceiling Mount (Large)
- The LINEA Series 604 is all about graceful curves. The LINEA adjustable pendant drops elegantly into an elliptic band in chrome. A complementing wall sconce provides up/down illumination. Also included in the collection are energy efficient ceiling mounts in three sizes. Designed for effective lighting in offices, stores, and contemporary residential spaces.
- Includes: 3 interchangeable decorative acrylic ends in White, Orange and Red
- Energy Efficient
- Dimensions: 19-3/4"L x 19-3/4"W x 4-1/2"H
- Finish: Chrome with Frosted Diffuser Glass

## LAMP:

(4) Fluorescent 2G11 Twin Tube 4-pin 24W 120V Electronic Ballast