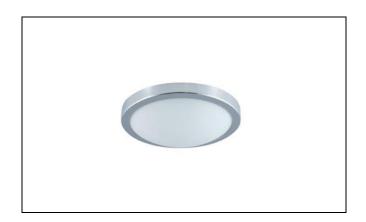

## DESCRIPTION

- The Moonlight is a beautiful contemporary dome of frosted glass set in a chrome ring. The design comes in three sizes S-12", M-18", and L-24" diameters. All models have a shallow depth of 4", and are ADA compliant when wall mounted.
- Transformer: Built-In Electronic
  Dimensions: 12"Ø x 4"H
  Canopy Finish: CH Chrome