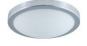

## DESCRIPTION

- The Moonlight is a beautiful contemporary dome of frosted glass set in a chrome ring. The design comes in three sizes S-12", M-18", and L-24" diameters. All models have a shallow depth of 4", and are ADA compliant when wall mounted.
- Transformer: Built-In Electronic
  Dimensions: 12"Ø x 4"H
  Canopy Finish: CH Chrome