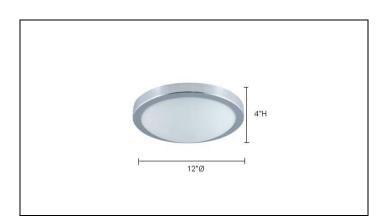

## DESCRIPTION

- The Moonlight is a beautiful contemporary dome of frosted glass set in a chrome ring. The design comes in three sizes S-12", M-18", and L-24" diameters. All models have a shallow depth of 4", and are ADA compliant when wall mounted.
- Transformer: Built-In Electronic
  Dimensions: 12"Ø x 4"H
  Canopy Finish: CH Chrome