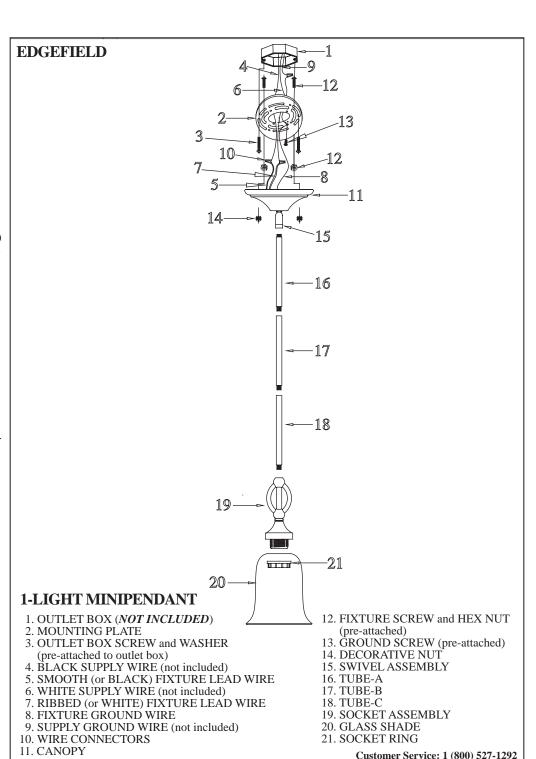

#### GENERAL

Remove all parts and hardware from the box and mounting package and make sure that none are missing by referencing the illustrations provided.

## ASSEMBLY AND INSTALLATION

- 1. Screw the FIXTURE SCREWS (12) into the MOUNTING PLATE (2) and thread the HEX NUTS (12) onto the FIXTURE SCREWS (12), as shown. Secure the position of the FIXTURE SCREWS (12) by tightening the HEX NUTS (12) against the MOUNTING PLATE (2). [See Fig. 1]
- 2. Carefully pass the SUPPLY WIRES (4 & 6) and the SUPPLY GROUND WIRE (9) through the center hole of the MOUNTING PLATE (2). Secure the MOUNTING PLATE (2) to the OUTLET BOX (1) with OUTLET BOX SCREWS and WASHERS (3).
- 3. Thread TUBE-C (18) onto the SOCKET ASSEMBLY (19), TUBE-B (17) onto TUBE-C (18), and TUBE-A (16) onto TUBE-B (17). Thread the SWIVEL ASSEMBLY (15) onto TUBE-A (16).
- 4. Attach the BLACK SUPPLY WIRE (4) to the SMOOTH (or BLACK) FIXTURE LEAD WIRE (5) by using the WIRE CONNECTOR (10). In the same manner, attach the WHITE SUPPLY WIRE (6) to the RIBBED (or WHITE) FIXTURE LEAD WIRE (7). Loop the SUPPLY GROUND WIRE (9) around the GROUND SCREW (13) on the MOUNTING PLATE (2). [Note: Be sure to provide an extra 3in. length of the SUPPLY GROUND WIRE (9) for connection to the FIXTURE GROUND WIRE (8).] Tighten the GROUND SCREW (13). Connect the remaining SUPPLY GROUND WIRE (9) to the FIXTURE GROUND WIRE (8) using a WIRE CONNECTOR (10). Push wiring and connections inside the OUTLET BOX (1).
- 5. Place the CANOPY (11) over the FIXTURE SCREWS (12) and secure with the DECORATIVE NUTS (14) provided.
- 6. Remove SOCKET RING (21). Secure the GLASS SHADE (20) with the SOCKET RING (21).
- 7. Install bulb, MAXIMUM 100W.