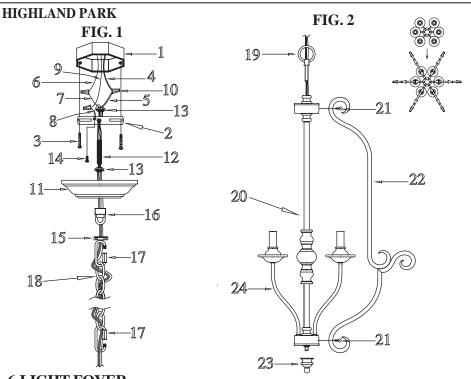

### **GENERAL**

Remove all parts and hardware from the box and the mounting package and make sure that none are missing by referencing the illustrations provided.

#### ASSEMBLY AND INSTALLATION

- 1. Pull the SUPPLY WIRES (4 & 6) and the SUPPLY GROUND WIRE (9) out from the OUTLET BOX (1) (not included) and attach the MOUNTING STRAP (2) assembly to the OUTLET BOX (1) using the slotted holes of the MOUNTING STRAP (2) and the OUTLET BOX SCREWS and WASHERS (3). [See Fig. 1]
- 2. Remove THREADED RING (15) from SCREW COLLAR LOOP (16). Place the CANOPY (11) over the OUTLET BOX (1) and adjust the SCREW COLLAR LOOP (16) and THREADED ROD (12) until the midpoint of the outside threads on the SCREW COLLAR LOOP (16) is centered (aligned) with the surface of the CANOPY (11). Remove the CANOPY (11) and tighten both 1/8" IPS HEX NUTS (13) down on the MOUNTING STRAP (2) and the SCREW COLLAR LOOP (16). [See Fig. 1]
- 3. Unravel the FIXTURE LEAD WIRES (5 & 7) and FIXTURE GROUND WIRE (8). Slide the FIXTURE LOOP (19) down the fixture wires and then thread onto the threaded rod at the top of the FIXTURE (20) until tight. Pull the CANDLE SUPPORTS (24) so they are evenly spaced. [See Fig. 2]
- 4. Attach one CONNECTING CHAIN LINK (17) to each end of the CHAIN (18) and then attach one end of the CHAIN (18) to the FIXTURE LOOP (19). Close the CONNECTING CHAIN LINKS (17). Thread the FIXTURE LEAD WIRES (5 & 7) and FIXTURE GROUND WIRE (8) through every other link of the CHAIN (18) starting with the chain link attached to the FIXTURE LOOP (19). Slide the THREADED RING (15) and the CANOPY (11) (in that order) onto the CHAIN (18) and FIXTURE WIRES (5, 7 & 8). [See Fig. 1 & 2]
- 5. Feed the FIXTURE LEAD WIRES (5 & 7) and FIXTURE GROUND WIRE (8) through the SCREW COLLAR LOOP (16) and THREADED ROD (12). Pull the FIXTURE LEAD WIRES (5 & 7) and the FIXTURE GROUND WIRE (8) upward to remove any excess slack. [See Fig. 1]
- 6. Attach the power supply wires to the fixture lead wires by connecting the BLACK SUPPLY WIRE (4) to the SMOOTH FIXTURE LEAD WIRE (5) and the WHITE SUPPLY WIRE (6) to the RIBBED FIXTURE LEAD WIRE (7). Loop the SUPPLY GROUND WIRE (9) around the GROUND SCREW (14) on the MOUNTING STRAP (2). [Note: Be sure to provide an extra 3in. length of the SUPPLY GROUND WIRE (9) for connection to the FIXTURE GROUND WIRE (8).] Tighten the GROUND SCREW (14). Connect the remaining SUPPLY GROUND WIRE (9) to the FIXTURE GROUND WIRE (8). Use a WIRE CONNECTOR (10) for all wire connections. Push wiring and connections inside the OUTLET BOX (1). [See Fig. 1]

## ASSEMBLY AND INSTALLATION (Continued)

- 7. Place the CANOPY (11) over the OUTLET BOX (1) and secure it by screwing the THREADED RING (15) onto the SCREW COLLAR LOOP (16). Open CONNECTING CHAIN LINK (17) at top of CHAIN (18) to attach CHAIN (18) to SCREW COLLAR LOOP (16). Close CONNECTING CHAIN LINK (17). [See Fig. 1]
- 8. Secure ARMS (22) with the DECORATIVE SCREWS (21). [Note: The smaller part of the ARM (22) should be attached at the bottom of the FIXTURE (20) and the longer part at the top.] Attach FINIAL (23) to bottom of FIXTURE (20).
- 9. Install bulbs, MAXIMUM 60W each.

# **6-LIGHT FOYER**

- 1. OUTLET BOX (NOT INCLUDED)
- 2. MOUNTING STRAP
- 3. OUTLET BOX SCREW and WASHER (pre-attached to outlet box)
- 4. BLACK SUPPLY WIRE (not included)
- 5. SMOOTH FIXTURE LEAD WIRE
- 6. WHITE SUPPLY WIRE (not included)
- 7. RIBBED FIXTURE LEAD WIRE
- 8. FIXTURE GROUND WIRE
- 9. SUPPLY GROUND WIRE (not included)
- 10. WIRE CONNECTOR
- 11. CANOPY
- 12. THREADED ROD (pre-attached)

- 13. HEX NUTS (pre-attached)
- 14. GROUND SCREW (pre-attached)
- 15. THREADED RING
- 16. SCREW COLLAR LOOP (pre-attached)
- 17. CONNECTING CHAIN LINKS
- 18. CHAIN
- 19. FIXTURE LOOP
- 20. FIXTURE
- 21. DECORATIVE SCREWS
- 22. ARM
- 23. FINIAL
- 24. CANDLE SUPPORT (pre-attached)