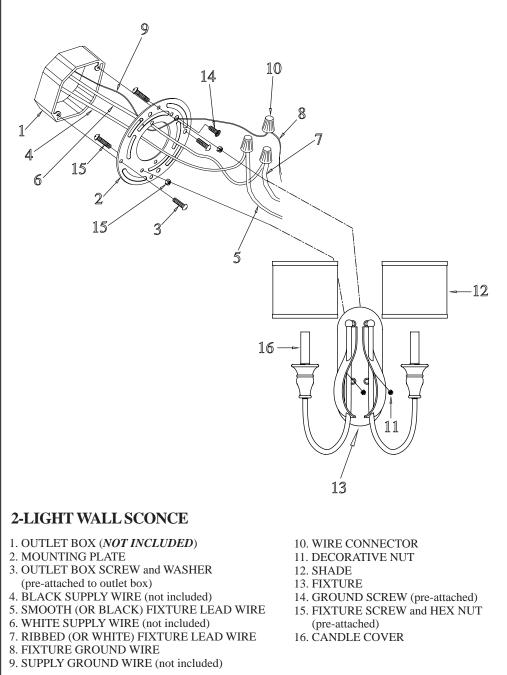

### GENERAL

Remove all parts and hardware from the box and make sure that none are missing by referencing the illustrations provided.

### ASSEMBLY AND INSTALLATION

- 1. If necessary, remove the DECORATIVE NUTS (11) and the HEX NUTS (15) from FIXTURE SCREWS (15). Screw the FIXTURE SCREWS (15) into the MOUNTNG PLATE (2) and thread the HEX NUTS (15) onto the FIXTURE SCREWS (15), as shown. Secure the position of the FIXTURE SCREWS (15) by tightening the HEX NUTS (15) against the MOUNTING PLATE (2).
- 2. Carefully pass the power SUPPLY WIRES (4 & 6) and the SUPPLY GROUND WIRE (9) through the center hole of the MOUNTING PLATE (2). Secure the MOUNTING PLATE (2) to the OUTLET BOX (not included) (1) with existing OUTLET BOX SCREWS and WASHERS (3).
- 3. Attach the BLACK SUPPLY WIRE (4) to the SMOOTH (or BLACK) FIXTURE LEAD WIRE (5) with WIRE CONNECTOR (10). In the same manner, attach the WHITE SUPPLY WIRE (6) to the RIBBED (or WHITE) FIXTURE LEAD WIRE (7). Loop the SUPPLY GROUND WIRE (9) around the GROUND SCREW (14) on the MOUNTING PLATE (2). [Note: Be sure to provide an extra 3in. length of the SUPPLY GROUND WIRE (9) for connection to the FIXTURE GROUND WIRE (8).] Tighten the GROUND SCREW (14). Connect the remaining SUPPLY GROUND WIRE (9) to the FIXTURE GROUND WIRE (8) using a WIRE CONNECTOR (10). Push wiring and connections inside the OUTLET BOX (1).
- 4. Place the FIXTURE (13) over the FIXTURE SCREWS (15) and secure the FIXTURE (13) with the DECORATIVE NUTS (11) provided.
- 5. Slide the SHADES (12) over the CANDLE COVERS (16). [Make sure that the CANDLE COVERS (16) are securely attached.]
- 6. Install bulbs, MAXIMUM 60W.