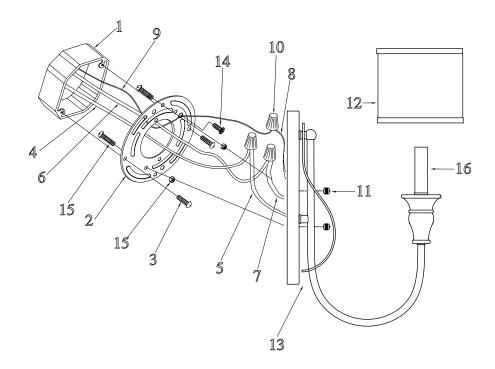

### ASSEMBLY AND INSTALLATION

- 1. Remove the DECORATIVE NUTS (11) and the HEX NUTS (15) from the FIXTURE SCREWS (15). Screw the FIXTURE SCREWS (15) into the MOUNTING PLATE (2) and thread the HEX NUTS (15) onto the FIXTURE SCREWS (15), as shown. Secure the position of the FIXTURE SCREWS (15) by tightening the HEX NUTS (15) against the MOUNTING PLATE (2).
- 2. Carefully pass the power SUPPLY WIRES (4 & 6) and the SUPPLY GROUND WIRE (9) through the center hole of the MOUNTING PLATE (2). Secure the MOUNTING PLATE (2) to the OUTLET BOX (not included) (1) with existing OUTLET BOX SCREWS and WASHERS (3).
- 3. Attach the BLACK SUPPLY WIRE (4) to the SMOOTH (or BLACK) FIXTURE LEAD WIRE (5) with WIRE CONNECTOR (10). In the same manner, attach the WHITE SUPPLY WIRE (6) to the RIBBED (or WHITE) FIXTURE LEAD WIRE (7). Loop the SUPPLY GROUND WIRE (9) around the GROUND SCREW (14) on the MOUNTING PLATE (2). [Note: Be sure to provide an extra 3in. length of the SUPPLY GROUND WIRE (9) for connection to the FIXTURE GROUND WIRE (8).] Tighten the GROUND SCREW (14). Connect the remaining SUPPLY GROUND WIRE (9) to the FIXTURE GROUND WIRE (8) using a WIRE CONNECTOR (10). Push wiring and connections inside the OUTLET BOX (1).
- 4. Place the FIXTURE (13) over the FIXTURE SCREWS (15) and secure the FIXTURE (13) with the DECORATIVE NUTS (11) provided.
- 5. Slide the SHADE (12) over the CANDLE COVER (16). [Make sure that the CANDLE COVER (16) is securely attached.]
- 6. Install bulb, MAXIMUM 60W.

### 1-LIGHT WALL SCONCE

- 1. OUTLET BOX (NOT INCLUDED)
- 2. MOUNTING PLATE
- 3. OUTLET BOX SCREW and WASHER (pre-attached to outlet box)
- 4. BLACK SUPPLY WIRE (not included)
- 5. SMOOTH (OR BLACK) FIXTURE LEAD WIRE
- 6. WHITE SUPPLY WIRE (not included)
- 7. RIBBED (OR WHITE) FIXTURE LEAD WIRE
- 8. FIXTURE GROUND WIRE
- 9. SUPPLY GROUND WIRE (not included)

- 10. WIRE CONNECTOR
- 11. DECORATIVE NUT
- 12. SHADE
- 13. FIXTURE
- 14. GROUND SCREW (pre-attached)
- 15. FIXTURE SCREW and HEX NUT (pre-attached)
- 16. CANDLE COVER

Customer Service: 1 (800) 527-1292