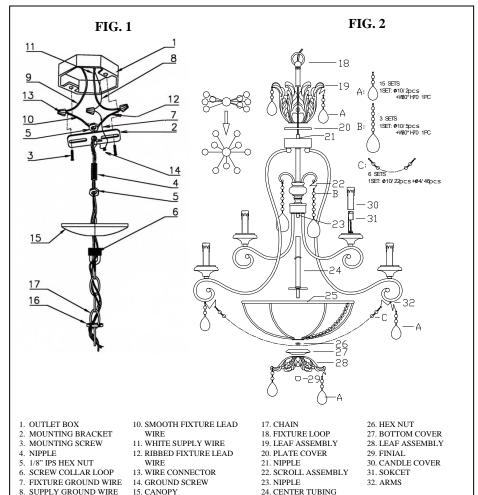

Remove the fixture and the mounting package from the box and make sure that no parts are missing by referencing the illustrations on the installation instructions.

## ASSEMBLY AND INSTALLATION

- Take the parts out of the mounting package. Screw the end of the NIPPLE (4) into the center hole of the MOUNTING BRACKET (2) and thread both 1/8" IPS HEX NUT(5) several turns onto each end of the NIPPLE(4) but do not tighten the 1/8" IPS HEX NUTS (5). Pull the SUPPLY WIRES (9 & 11) and the SUPPLY GROUND WIRE (8) out from the OUTLET BOX (1) and attach the MOUNTING BRACKET (2) assembly to the OUTLET BOX (1) using the slotted holes of the MOUNTING BRACKET (2) and the MOUNTING SCREWS (3) provided. (See Fig. 1)
- Thread the SCREW COLLAR LOOP (6) onto the bottom end of the NIPPLE (4). Place the CANOPY (15) over the OUTLET BOX (1) and adjust the SCREW COLLAR LOOP (6) and NIPPLE (4) until the midpoint of the outside threads on the SCREW COLLAR LOOP (6) is centered (aligned) with the surface of the CANOPY (15). Remove the CANOPY (15) and tighten both 1/8" IPS HEX NUTS (5) down on the MOUNTING BRACKET (2) and the SCREW COLLAR LOOP (6). (See Fig. 1)
- 3. Slide the PLATE COVER(20) and the LEAF ASSEMBLY(19) over the NIPPLE(21), thread the FIXTURE LOOP(18) onto the NIPPLE(21) till tight. Pull the arms so they are evenly spaced, (See Fig. 2)
- 4. Open up the end links of the CHAIN (17) and attach one end of the CHAIN (17) onto the FIXTURE LOOP (18). Slide the THREADED RING (16) and the CANOPY (15) onto the CHAIN (17) (in that order) and attach the other end of the CHAIN (17) to the SCREW COLLAR LOOP (6). Close the ends of the chain links. (See Fig. 1 and 2)
- 5. Unravel the fixture lead wires(10 and 12) and FIXTURE GROUND WIRE (7) and thread them through every other link of the CHAIN (17) starting with the chain link attached to the FIXTURE LOOP (18). Feed the fixture lead wires(10 and 12) and FIXTURE GROUND WIRE (7) through the SCREW COLLAR LOOP (6) and NIPPLE (4) assembly. Pull the fixture lead wire(10 and 12) and the FIXTURE GROUND WIRE (7) upward to remove any excess slack. (See Fig. 1)
- 6. Attach the power supply wires to the fixture lead wires by connecting the BLACK SUPPLY WIRE (9) to the SMOOTH FIXTURE LEAD WIRE (10) and the WHITE SUPPLY WIRE (11) to the RIBBED FIXTURE LEAD WIRE (12). Loop the FIXTURE GROUND WIRE (7) around the GROUND SCREW (14) of the MOUNTING BRACKET (2). (Note: Be sure to provide an extra 3" length of the GROUND WIRE(7).) Connect the remaining FIXTURE GROUND WIRE (7) to the SUPPLY GROUND WIRE (8) using a WIRE CONNECTOR (13). Place wiring and connections inside the OUTLET BOX (1). (See Fig. 1)

## ASSEMBLY AND INSTALLATION (Continued)

- 7. Slide the CANOPY (15) and the THREADED RING(16) up the CHAIN(17). Place the CANOPY (15) over the OUTLET BOX (1) and secure it in place by screwing the THREADED RING (16) onto the SCREW COLLAR LOOP (6).(See Fig.1)
- 8. Secure with the CENTER TUBING(24) onto the NIPPLE(23) till tight. Slide the CRYSTAL CAGE(25) over the CENTER TUBING(24), secure with the HEX NUT(26). Slide the BOTTOM COVER(27) and the LEAF ASSEMBLY(28) over the CENTER TUBING(24), secure with the FINIAL(29). Slide the CANDLE COVER(30) over the SOCKET(31). Hanging the CRYSTALS A, B, C, onto the loop of the SCROLL ASSEMBLY(22) and the ARMS(32) carefully. (Note: Be sure to provide some pieces of extra CRYSTALS.)
- Screw light bulbs into the lamp sockets and make sure they do not exceed the maximum wattage specified on the fixture's wattage rating label, MAXIMUM 60W.

#### INSTALLATION IS NOW COMPLETED

9. BLACK SUPPLY WIRE

16. THREADED RING

25. CRYSTAL CAGE