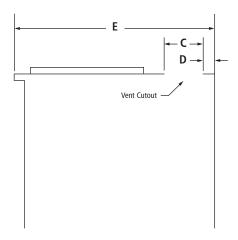

## OPENING/CLEARANCE DIMENSIONS

**TOP VIEW** 

**SIDE VIEW** 

| MODEL # |                                                                                                                                      | JXD7836BS |       |
|---------|--------------------------------------------------------------------------------------------------------------------------------------|-----------|-------|
|         |                                                                                                                                      | in        | cm    |
| Α       | Width of cutout                                                                                                                      | 397/16    | 100.2 |
| В       | Depth from cooktop cutout to cutout (min.)                                                                                           | 31/2      | 8.9   |
| С       | Depth of cutout                                                                                                                      | 611/16    | 17.0  |
| D       | Depth from cutout to wall (min.)                                                                                                     | 2         | 5.1   |
| Е       | <b>IMPORTANT:</b> Cabinet and countertop depths are determined by the cooking appliances to be used with this downdraft vent system. |           |       |