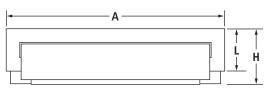

## **DIMENSIONS AS INSTALLED**

| MODEL # |                                                                                      | JXD7836BS |                               |  |
|---------|--------------------------------------------------------------------------------------|-----------|-------------------------------|--|
|         |                                                                                      | in        | cm                            |  |
| Α       | Width of cutout                                                                      | 397/16    | 100.2                         |  |
| В       | Depth from back wall to vent box cutout (min.)                                       | 2         | 5.1                           |  |
| С       | Depth from cooktop cutout to vent cutout (min.)                                      | 31/2      | 8.9                           |  |
| D       | Height from center of vent<br>cutout to top of countertop –<br>side wall vent option | 26        | 65.9                          |  |
| E       | Depth from center of vent cutout to vent collar center                               | 13//8     | 3.6                           |  |
| e       | Recommended junction box loc                                                         | ation     |                               |  |
| υ       | Recommended venting location                                                         | 10" (25   | nce for<br>5.4 cm)<br>er duct |  |

**FRONT VIEW** 

**SIDE VIEW** 