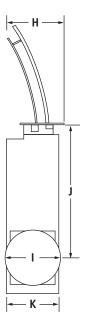

## PRODUCT DIMENSIONS

| MODEL # |                                                                | JXD7836BS  |               |
|---------|----------------------------------------------------------------|------------|---------------|
|         |                                                                | in         | cm            |
| Α       | Overall width                                                  | 40¾        | 103.5         |
| В       | Width of retractable vent                                      | 351/4      | 89.5          |
| С       | Height of retractable vent                                     | 181/2      | 47.1          |
| D       | Height of top trim                                             | 5/16       | 0.8           |
| Е       | Height of recessed downdraft vent                              | 2915/16    | 76.0          |
| F       | Height of recessed downdraft vent with leveling feet (minmax.) | 33-<br>38½ | 83.8-<br>97.8 |
| G       | Width of recessed downdraft vent                               | 391/4      | 99.7          |
| Н       | Overall depth                                                  | 103//8     | 26.4          |
| ı       | Vent collar diameter                                           | 10         | 25.4          |
| J       | Top of counter to middle of vent collar                        | 26         | 65.9          |
| K       | Depth of recessed downdraft vent                               | 91/4       | 23.5          |
| L       | Depth of top trim                                              | 77/8       | 20.0          |

**FRONT VIEW** 

**TOP VIEW** 

SIDE VIEW