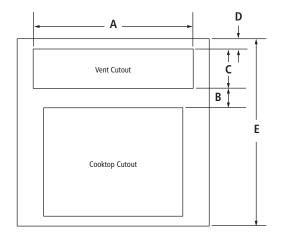

## **DIMENSIONS AS INSTALLED**

| MODEL # |                                                                                      | JXD7836BS |                               |  |
|---------|--------------------------------------------------------------------------------------|-----------|-------------------------------|--|
|         |                                                                                      | in        | cm                            |  |
| Α       | Width of cutout                                                                      | 397/16    | 100.2                         |  |
| В       | Depth from back wall to vent box cutout (min.)                                       | 2         | 5.1                           |  |
| С       | Depth from cooktop cutout to vent cutout (min.)                                      | 31/2      | 8.9                           |  |
| D       | Height from center of vent<br>cutout to top of countertop –<br>side wall vent option | 26        | 65.9                          |  |
| E       | Depth from center of vent cutout to vent collar center                               | 13//8     | 3.6                           |  |
| e       | Recommended junction box loc                                                         | ation     |                               |  |
| υ       | Recommended venting location                                                         | 10" (25   | nce for<br>5.4 cm)<br>er duct |  |

**FRONT VIEW** 

**SIDE VIEW** 