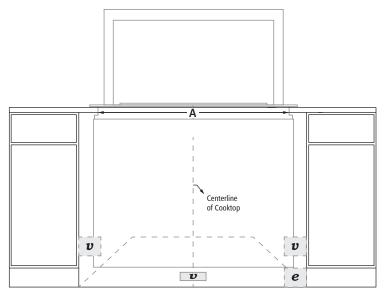

## **DIMENSIONS AS INSTALLED**

| MODEL # |                                                                                      | JXD7836BS |                               |  |
|---------|--------------------------------------------------------------------------------------|-----------|-------------------------------|--|
|         |                                                                                      | in        | cm                            |  |
| Α       | Width of cutout                                                                      | 397/16    | 100.2                         |  |
| В       | Depth from back wall to vent box cutout (min.)                                       | 2         | 5.1                           |  |
| С       | Depth from cooktop cutout to vent cutout (min.)                                      | 31/2      | 8.9                           |  |
| D       | Height from center of vent<br>cutout to top of countertop –<br>side wall vent option | 26        | 65.9                          |  |
| E       | Depth from center of vent cutout to vent collar center                               | 13//8     | 3.6                           |  |
| e       | Recommended junction box loc                                                         | ation     |                               |  |
| υ       | Recommended venting location                                                         | 10" (25   | nce for<br>5.4 cm)<br>er duct |  |

## OPENING/CLEARANCE DIMENSIONS

**TOP VIEW** 

**SIDE VIEW** 

| MODEL # |                                                                                                                                      | JXD7836BS |       |
|---------|--------------------------------------------------------------------------------------------------------------------------------------|-----------|-------|
|         |                                                                                                                                      | in        | cm    |
| Α       | Width of cutout                                                                                                                      | 397/16    | 100.2 |
| В       | Depth from cooktop cutout to cutout (min.)                                                                                           | 31/2      | 8.9   |
| С       | Depth of cutout                                                                                                                      | 611/16    | 17.0  |
| D       | Depth from cutout to wall (min.)                                                                                                     | 2         | 5.1   |
| Е       | <b>IMPORTANT:</b> Cabinet and countertop depths are determined by the cooking appliances to be used with this downdraft vent system. |           |       |