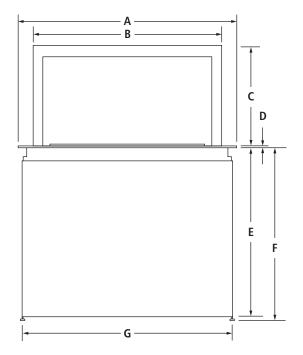

## PRODUCT DIMENSIONS

| MODEL # |                                                                | JXD7836BS  |               |
|---------|----------------------------------------------------------------|------------|---------------|
|         |                                                                | in         | cm            |
| Α       | Overall width                                                  | 40¾        | 103.5         |
| В       | Width of retractable vent                                      | 351/4      | 89.5          |
| С       | Height of retractable vent                                     | 181/2      | 47.1          |
| D       | Height of top trim                                             | 5/16       | 0.8           |
| Е       | Height of recessed downdraft vent                              | 2915/16    | 76.0          |
| F       | Height of recessed downdraft vent with leveling feet (minmax.) | 33-<br>38½ | 83.8-<br>97.8 |
| G       | Width of recessed downdraft vent                               | 391/4      | 99.7          |
| Н       | Overall depth                                                  | 103//8     | 26.4          |
| ı       | Vent collar diameter                                           | 10         | 25.4          |
| J       | Top of counter to middle of vent collar                        | 26         | 65.9          |
| K       | Depth of recessed downdraft vent                               | 91/4       | 23.5          |
| L       | Depth of top trim                                              | 77/8       | 20.0          |

**FRONT VIEW** 

**TOP VIEW** 

SIDE VIEW