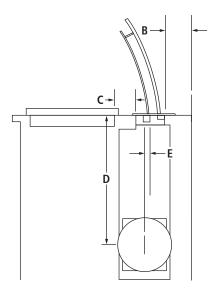

## PRODUCT DIMENSIONS

| MODEL # |                                                                | JXD7836BS  |               |
|---------|----------------------------------------------------------------|------------|---------------|
|         |                                                                | in         | cm            |
| Α       | Overall width                                                  | 40¾        | 103.5         |
| В       | Width of retractable vent                                      | 351/4      | 89.5          |
| С       | Height of retractable vent                                     | 181/2      | 47.1          |
| D       | Height of top trim                                             | 5/16       | 0.8           |
| Е       | Height of recessed downdraft vent                              | 2915/16    | 76.0          |
| F       | Height of recessed downdraft vent with leveling feet (minmax.) | 33-<br>38½ | 83.8-<br>97.8 |
| G       | Width of recessed downdraft vent                               | 391/4      | 99.7          |
| Н       | Overall depth                                                  | 103//8     | 26.4          |
| ı       | Vent collar diameter                                           | 10         | 25.4          |
| J       | Top of counter to middle of vent collar                        | 26         | 65.9          |
| K       | Depth of recessed downdraft vent                               | 91/4       | 23.5          |
| L       | Depth of top trim                                              | 77/8       | 20.0          |

**FRONT VIEW** 

**TOP VIEW** 

SIDE VIEW