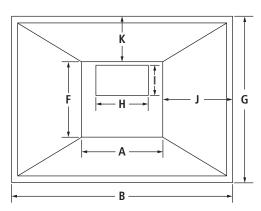

# JENN-AIR® DETAILED PLANNING DIMENSIONS

# 36" PYRAMID-STYLE ISLAND-MOUNT CANOPY HOOD JXI8536DS – 36" x 32½-52%16" x 27

## PRODUCT DIMENSIONS



FRONT VIEW





SIDE VIEW





**IMPORTANT:** Dimensional specifications are provided for planning purposes only. **Do not make any cutouts based on this information.** Refer to the Installation or Use & Care Guide *before* selecting cabinetry, verifying electrical/gas connections, making cutouts or beginning installation. All Jenn-Air® appliances are appropriately UL, CUL or CSA approved.



## JENN-AIR® DETAILED PLANNING DIMENSIONS

## 36" PYRAMID-STYLE ISLAND-MOUNT CANOPY HOOD JXI8536DS – 36" x 32½-52¾16" x 27

## OPENING/CLEARANCE DIMENSIONS



FRONT VIEW

| MODEL # |                                                                    | JXI8536DS |               |
|---------|--------------------------------------------------------------------|-----------|---------------|
|         |