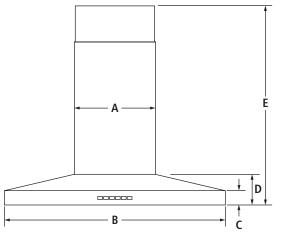

## PRODUCT DIMENSIONS

FRONT VIEW

SIDE VIEW

**IMPORTANT:** Dimensional specifications are provided for planning purposes only. **Do not make any cutouts based on this information.** Refer to the Installation or Use & Care Guide *before* selecting cabinetry, verifying electrical/gas connections, making cutouts or beginning installation. All Jenn-Air® appliances are appropriately UL, CUL or CSA approved.