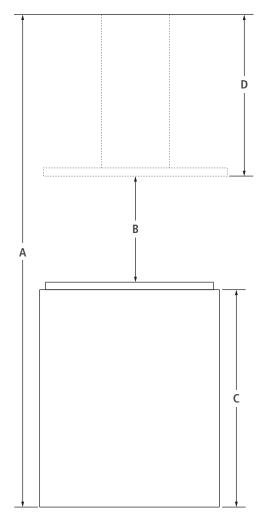

## OPENING/CLEARANCE DIMENSIONS

FRONT VIEW

| MODEL # |                                                                    | JXI8536DS |               |
|---------|--------------------------------------------------------------------|-----------|---------------|
|         |                                                                    | in        | cm            |
| Α       | Ceiling height                                                     |           |               |
| В       | Suggested distance from hood to electric cooking surface (minmax.) | 24-36     | 61.0-<br>91.4 |
|         | Suggested distance from hood to gas cooking surface (minmax.)      | 27-36     | 68.6-<br>91.4 |
| С       | Countertop height                                                  |           |               |
| D       | Height from bottom of hood to ceiling $(A - B - C = D)$            |           | _             |