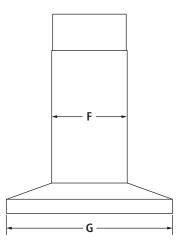

# JENN-AIR® DETAILED PLANNING DIMENSIONS

# 36" PYRAMID-STYLE ISLAND-MOUNT CANOPY HOOD JXI8536DS – 36" x 32½-52%16" x 27

## PRODUCT DIMENSIONS



FRONT VIEW





SIDE VIEW





**IMPORTANT:** Dimensional specifications are provided for planning purposes only. **Do not make any cutouts based on this information.** Refer to the Installation or Use & Care Guide *before* selecting cabinetry, verifying electrical/gas connections, making cutouts or beginning installation. All Jenn-Air® appliances are appropriately UL, CUL or CSA approved.



## JENN-AIR® DETAILED PLANNING DIMENSIONS

## 36" PYRAMID-STYLE ISLAND-MOUNT CANOPY HOOD JXI8536DS – 36" x 32½-52¾16" x 27

## OPENING/CLEARANCE DIMENSIONS



FRONT VIEW

| MODEL # |                                                                    | JXI8536DS |               |
|---------|--------------------------------------------------------------------|-----------|---------------|
|         |