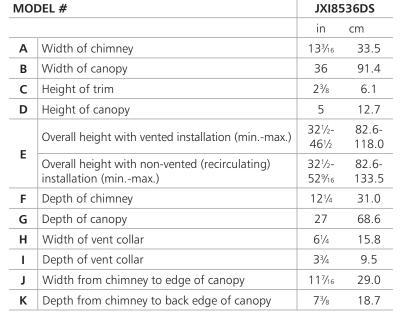

# 36" PYRAMID-STYLE ISLAND-MOUNT CANOPY HOOD JXI8536DS – 36" x 32½-52%16" x 27

## 36" PYRAMID-STYLE ISLAND-MOUNT CANOPY HOOD JXI8536DS – 36" x 32½-52¾16" x 27