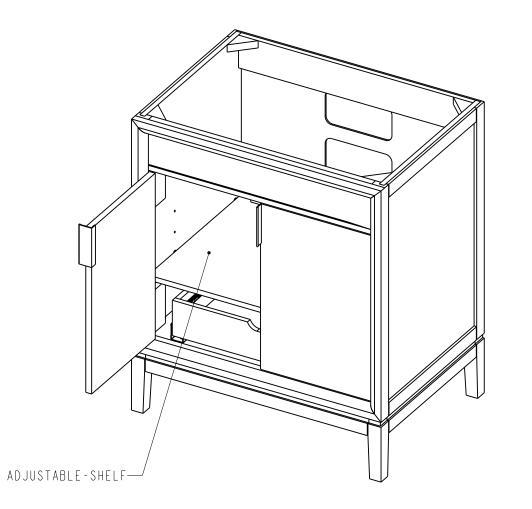

## Specification:

- I. Material: MDF + Plywood + Birch
- 2. Finish: See Table
- 3. Hardware: See Table
- 4. Slides: USE58-300-18 + USCLIP2ND-4W( | Set )
- 5. Hinge: 700.0537.25 + 600.1234.05 ( 4 Set )
- 6 Shelf Supports: 1707BN ( 4 PCS )
- 7. The tolerance is +/- I/8"