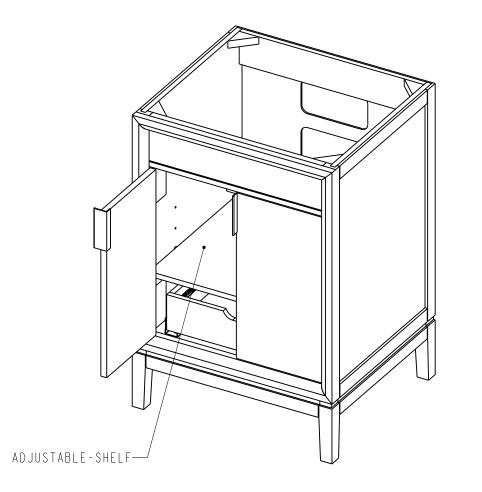

## Specification:

- I. Material: MDF + Plywood + Birch
- 2. Finish: See Table
- 3. Hardware: See Table
- 4. Slides: USE58-300-18 + USCL1P2ND-4W( 1 Set )
- 5. Hinge: 700.0537.25 + 600.1234.05 ( 4 Set )
- 6 Shelf Supports: 1707BN ( 4 PCS )
- 7. The tolerance is +/- I/8"