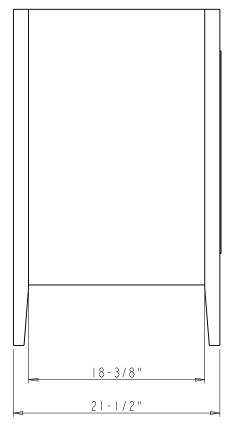

## Specification:

- I. Material: MDF + Plywood + Birch
- 2. Finish & Inset: See Table
- 3. Slides: USE58-300-18 + USCL1P2ND-4W( 2 Set )
- 4. Hinge: 700.0537.25 + 600.1234.05 ( 4 Set ) 700.0536.25 + 600.1234.05 ( 2 Set )
- 5 Shelf Supports: 1707BN (8 PCS)
- 6. The tolerance is +/- 1/8"