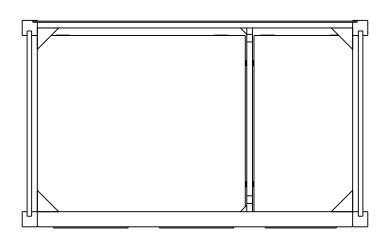

## Specification:

- I. Material: MDF + Plywood + Birch
- 2. Finish & Inset: See Table
- 3. Slides: USE58-300-18 + USCL1P2ND-4W( 2 Set )
- 4. Hinge: 700.0537.25 + 600.1234.05 ( 4 Set ) 700.0536.25 + 600.1234.05 ( 2 Set )
- 5 Shelf Supports: 1707BN (8 PCS)
- 6. The tolerance is +/- 1/8"