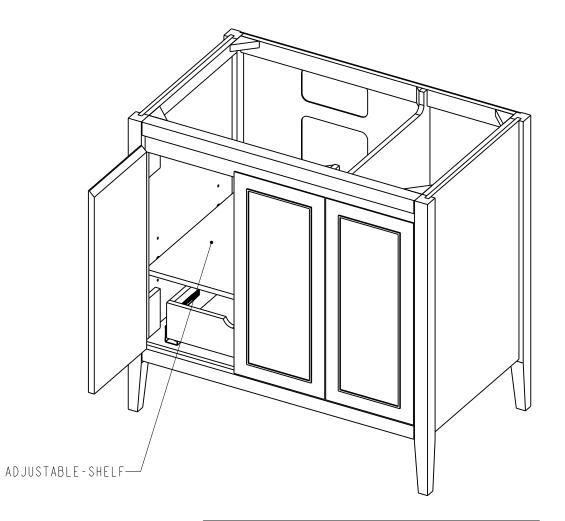

## Specification:

- I. Material: MDF + Plywood + Birch
- 2. Finish & Inset: See Table
- 3. Slides: USE58-300-18 + USCL1P2ND-4W( 2 Set )
- 4. Hinge: 700.0537.25 + 600.1234.05 ( 4 Set ) 700.0536.25 + 600.1234.05 ( 2 Set )
- 5 Shelf Supports: 1707BN (8 PCS)
- 6. The tolerance is +/- 1/8"