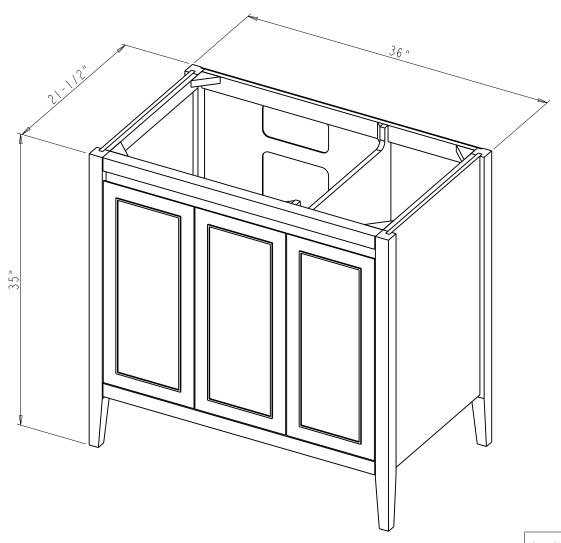

| ltem number     | Finish | Inset |
|-----------------|--------|-------|
| VN2PER-36-BK-NT | Black  | PC    |
| VN2PER-36-BL-NT | Blue   | SBZ   |
| VN2PER-36-WH-NT | White  | SBZ   |
| VN2PER-36-GR-NT | Grey   | мв    |

## Specification:

- I. Material: MDF + Plywood + Birch
- 2. Finish & Inset: See Table
- 3. Slides: USE58-300-18 + USCL1P2ND-4W( 2 Set )
- 4. Hinge: 700.0537.25 + 600.1234.05 ( 4 Set ) 700.0536.25 + 600.1234.05 ( 2 Set )
- 5 Shelf Supports: 1707BN (8 PCS)
- 6. The tolerance is +/- 1/8"







THE INFORMATION CONTAINED
IN THIS DRAWING IS THE SOLE
PROPERTY OF HARDWARE
RESOURCES INC.
ANY REPRODUCTION IN PART OR
AS A WHOLE WITHOUT THE
WRITTEN PREMISSION OF
HARDWARE RESOURCES INC. IS
PROHIBITED.

|            | ITEM8;    | MATERIAL;  |                |
|------------|-----------|------------|----------------|
|            | VN2PER-36 |            |                |
| 25         |           | WE IGHT;   |                |
| _          | FINISH;   |            | 9              |
| <u>IAL</u> |           | PROJECTION |                |
|            |           |            | ·f·-·l·-(6))·· |

| TOLERANCE UNLESS OTHERWISE SPECIFIED:  X | UNITS; | Tony. Huang    | DATE: May - 07 - 21 |
|------------------------------------------|--------|----------------|---------------------|
|