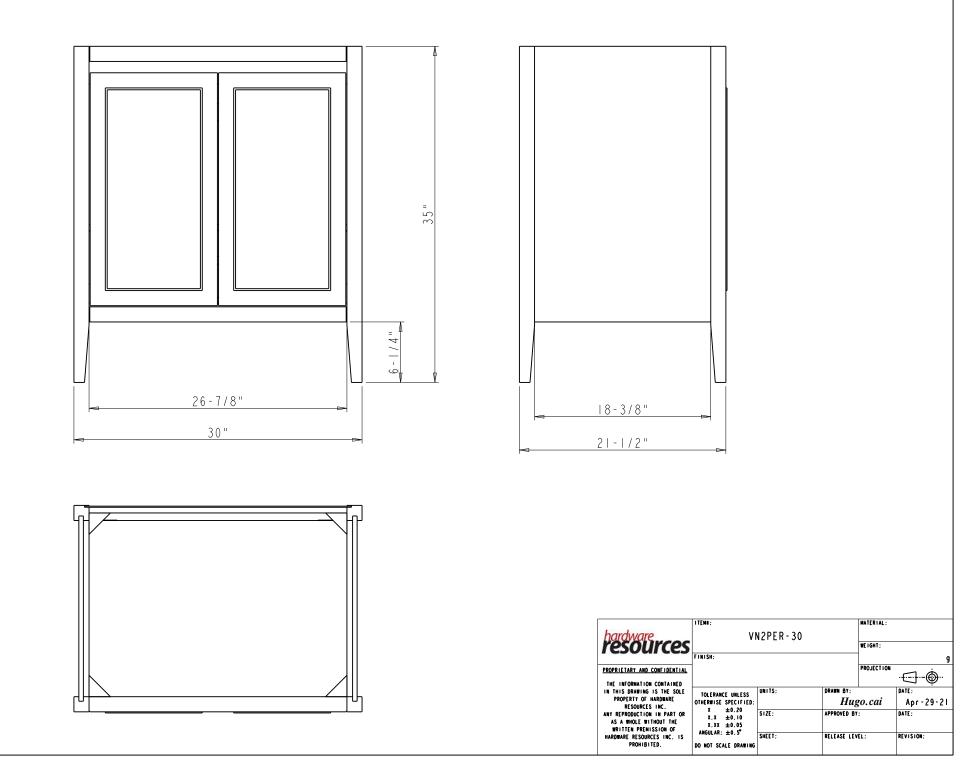

|                                                                                                                                                                     | ITENO;                                 |        |                    | MATERIAL ; |                    |
|---------------------------------------------------------------------------------------------------------------------------------------------------------------------|----------------------------------------|--------|--------------------|------------|--------------------|
| resources                                                                                                                                                           | VN2PER-30                              |        | wEIGHT:            |            |                    |
| resources                                                                                                                                                           |                                        |        |                    |            |                    |
| PROPRIETARY AND CONFIDENTIAL                                                                                                                                        |                                        |        |                    | PROJECTION |                    |
| PROPERTY OF HARDWARE<br>RESOURCES INC. OTHERWISE ST<br>ANY REPRODUCTION IN PART OR<br>AS A WHOLE WITHOUT THE<br>WRITTEN PREMISSION OF<br>HARDWARE RESOURCES INC. IS | X,X ±0,10<br>X,XX ±0,05                | UNITS: | DRAWN BY:<br>Tony. | Huang      | DATE:<br>Nov-22-21 |
|                                                                                                                                                                     |                                        | SIZE:  | APPROVED BY:       |            | DATE:              |
|                                                                                                                                                                     | ANGULAR: ±0.5"<br>DO NOT SCALE DRAWING | SHEET: | RELEASE LEV        | EL:        | REVISION;          |