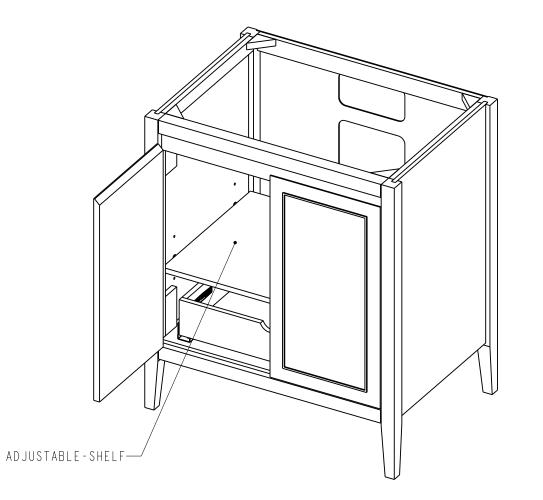

## Specification:

- I. Material: MDF + Plywood + Birch
- 2. Finish & Inset: See Table
- 3. Slides: USE58-300-18 + USCLIP2ND-4W( | Set )
- 4. Hinge: 700.0537.25 + 600.1234.05 ( 4 Set )
- 5 Shelf Supports: 1707BN ( 4 PCS )
- 6. The tolerance is +/- I/8"