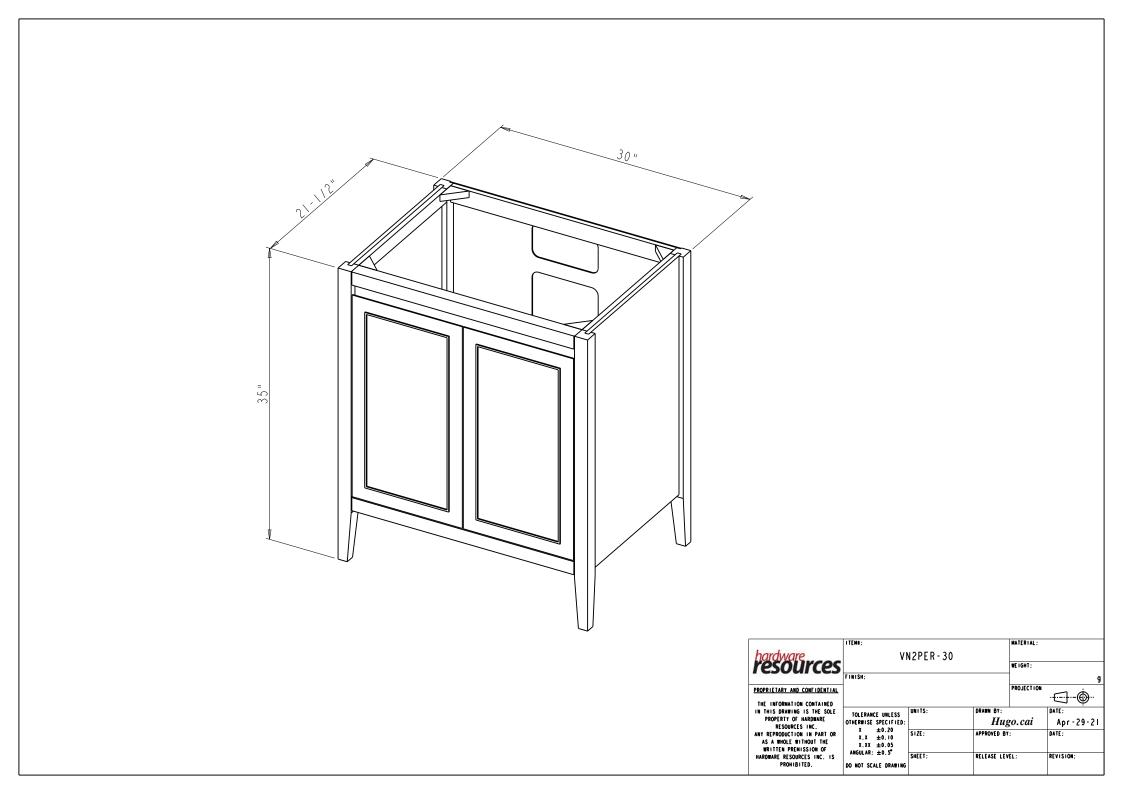

|                                                                                                                                                                     | ITENO;                                 |        |                    | MATERIAL ; |                    |
|---------------------------------------------------------------------------------------------------------------------------------------------------------------------|----------------------------------------|--------|--------------------|------------|--------------------|
| resources                                                                                                                                                           | VN2PER-30                              |        | wEIGHT:            |            |                    |
| resources                                                                                                                                                           |                                        |        |                    |            |                    |
| PROPRIETARY AND CONFIDENTIAL                                                                                                                                        |                                        |        |                    | PROJECTION |                    |
| PROPERTY OF HARDWARE<br>RESOURCES INC. OTHERWISE ST<br>ANY REPRODUCTION IN PART OR<br>AS A WHOLE WITHOUT THE<br>WRITTEN PREMISSION OF<br>HARDWARE RESOURCES INC. IS | X,X ±0,10<br>X,XX ±0,05                | UNITS: | DRAWN BY:<br>Tony. | Huang      | DATE:<br>Nov-22-21 |
|                                                                                                                                                                     |                                        | SIZE:  | APPROVED BY:       |            | DATE:              |
|                                                                                                                                                                     | ANGULAR: ±0.5"<br>DO NOT SCALE DRAWING | SHEET: | RELEASE LEV        | EL:        | REVISION;          |